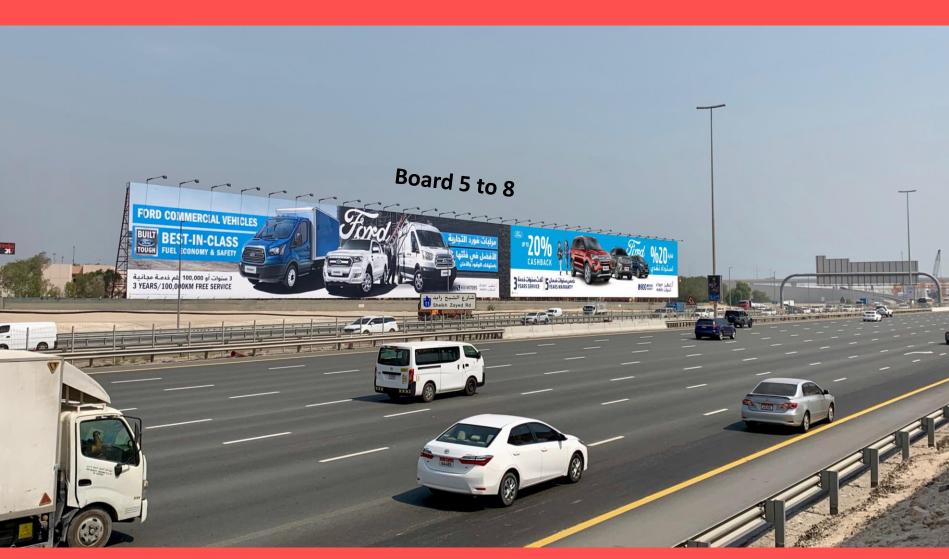

## JEBEL ALI HOARDINGS #5 to #8 Next to Jafza Gate #4 Exit, towards Expo 2020 exit, Sheikh Zayed Road

TYPE Frontlit Hoarding

MEDIA SIZE 200 meters x 17 meters

TRAFFIC COUNT 300,000 – 400,000 per day

LOCATION Sheikh Zayed Road

#### **LANDMARK**

Along Sheikh Zayed Road infront of Jebel Ali Freezone near Danube Metro Station, Jafza Gate#4 and IBN Batuta Mall opposite Jebel Ali Industrial Area

## JEBEL ALI HOARDINGS #5 to #8 Location Map & Other Photos