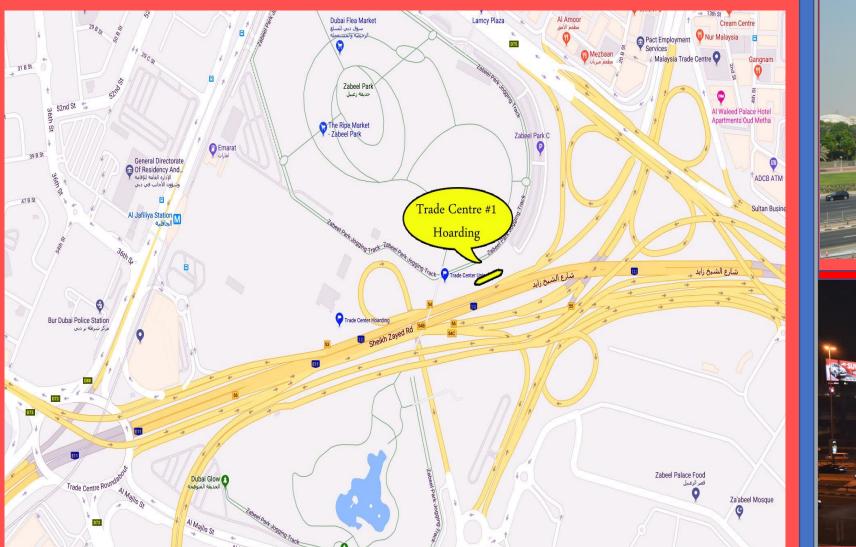

## TRADE CENTER HOARDING #1

near Dubai Frame & Trade Center Roundabout, Sheikh Zayed Road

TYPE Frontlit Hoarding

MEDIA SIZE 70 meters x 17 meters

TRAFFIC COUNT 500,000 – 550,000 per day

LOCATION Sheikh Zayed Road

#### LANDMARK

Along Sheikh Zayed Road near Zabeel Park, Etisalat Headquarters, World Trade Center

### TRADE CENTER HOARDING #1 Location Map & Other Photos