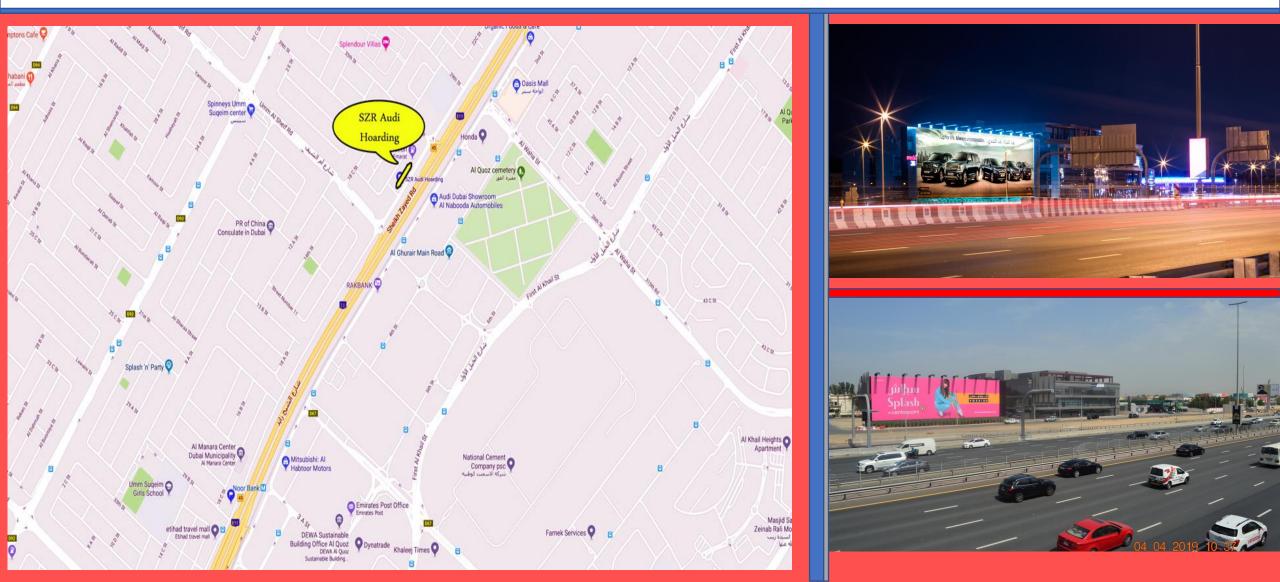

## SHEIKH ZAYED ROAD HOARDING

Opposite Audi Showroom, Sheikh Zayed Road

TYPE Frontlit Hoarding

MEDIA SIZE 45 meters x 14 meters

TRAFFIC COUNT 500,000 – 550,000 per day

LOCATION Sheikh Zayed Road

LANDMARK

Along Sheikh Zayed Road near Noor Metro Station, Manara Municipality, Medcare and Dubai Canal opposite Audi Showroom

### SHEIKH ZAYED HOARDING OPP. AUDI SHOWROOM Location Map & Other Photos