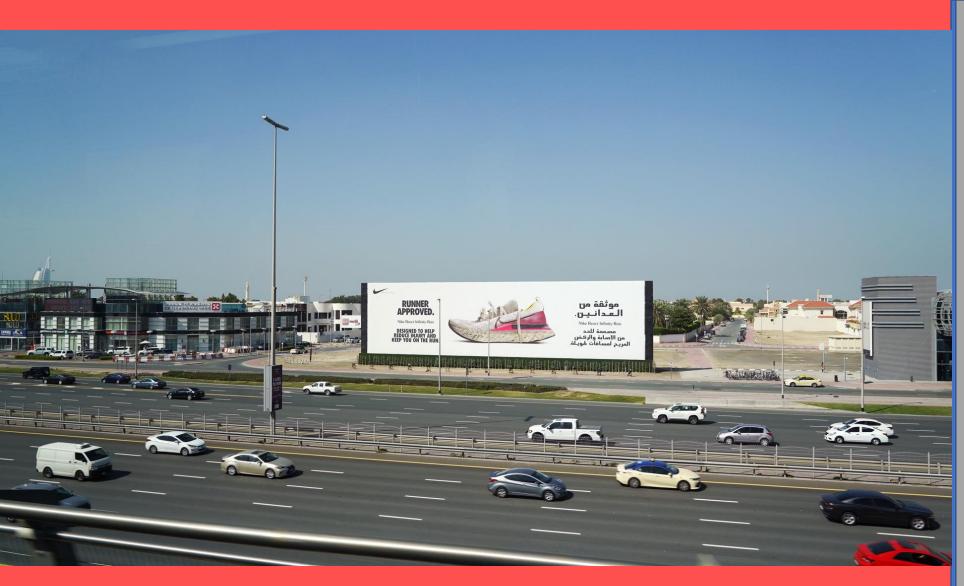

## MANARA HOARDING

Beside Noor Bank Metro Station Sheikh Zayed Road

TYPE Frontlit Hoarding

MEDIA SIZE 55 meters x 14 meters

TRAFFIC COUNT 500,000 – 550,000 per day

LOCATION Sheikh Zayed Road

LANDMARK

Along Sheikh Zayed Road near Noor Metro Station, Manara Municipality Opposite Mitsubishi Showroom

### MANARA HOARDING Location Map & Other Photos