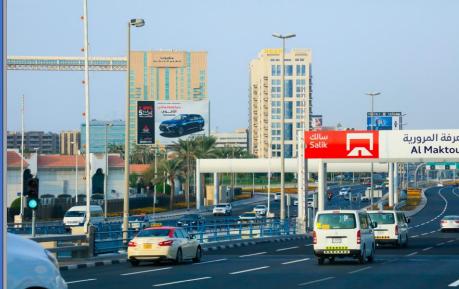

## MAKTOUM BRIDGE UNIPOLE Towards Clock Tower Deira

#### TYPE Backlit Unipole

MEDIA SIZE 16 meters x 10 meters

TRAFFIC COUNT 250,000 – 300,000 per day

LOCATION Al Maktoum Bridge

#### LANDMARK

Along Maktoum Bridge and Dubai Port area near Deira Cloak tower and Deira City Centre, Dubai Municipality and Land Department

#### MAKTOUM BRIDGE UNIPOLE Location Map & Other Photos