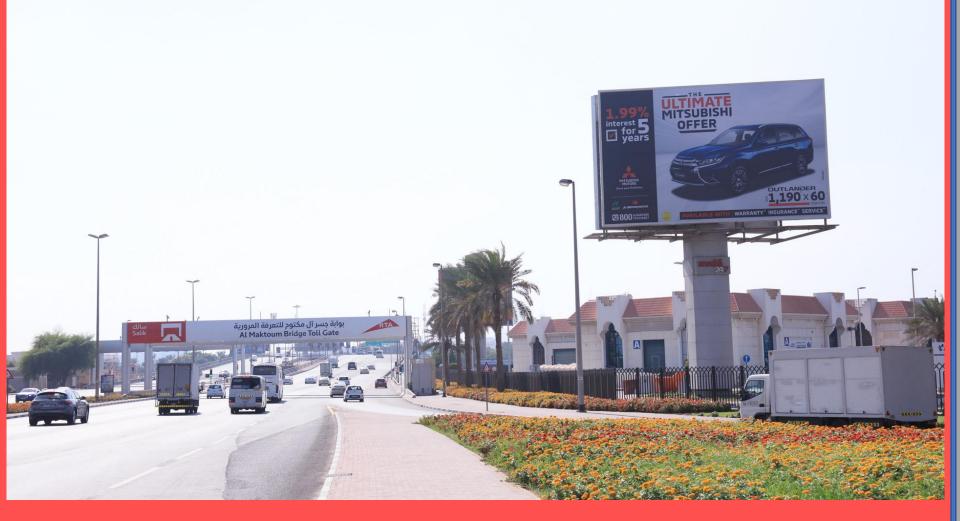

## MAKTOUM BRIDGE UNIPOLE Towards Clock Tower Deira

#### TYPE Backlit Unipole

MEDIA SIZE 16 meters x 10 meters

TRAFFIC COUNT 250,000 – 300,000 per day

LOCATION Al Maktoum Bridge

#### LANDMARK

Along Maktoum Bridge and Dubai Port area near Deira Cloak tower and Deira City Centre, Dubai Municipality and Land Department

#### MAKTOUM BRIDGE UNIPOLE Location Map & Other Photos