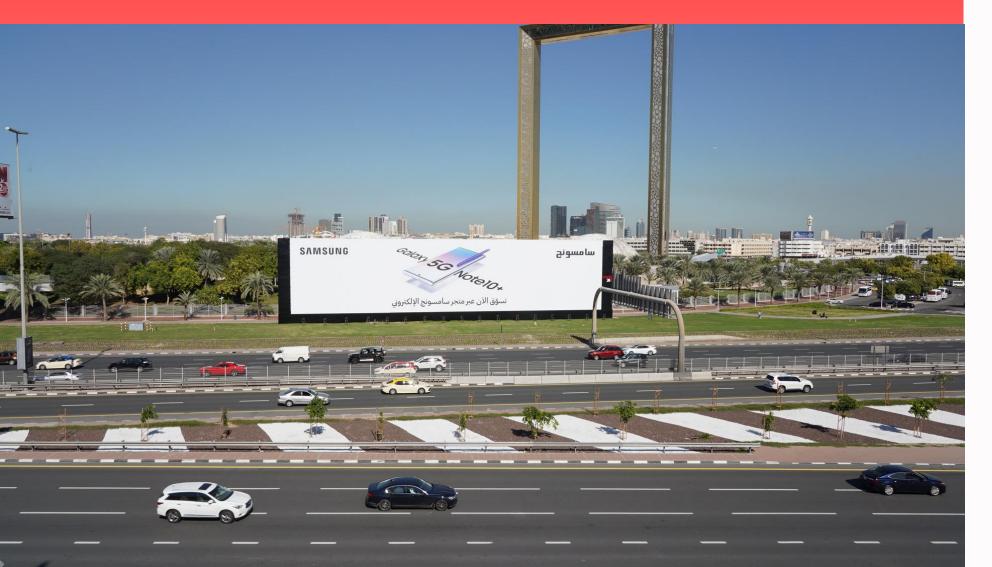

## TRADE CENTER HOARDING #1

near Dubai Frame & Trade Center Roundabout, Sheikh Zayed Road

TYPE Frontlit Hoarding

MEDIA SIZE 70 meters x 17 meters

TRAFFIC COUNT 500,000 – 550,000 per day

LOCATION Sheikh Zayed Road

#### LANDMARK

Along Sheikh Zayed Road near Zabeel Park, Etisalat Headquarters, World Trade Center

### TRADE CENTER HOARDING #1 Location Map & Other Photos