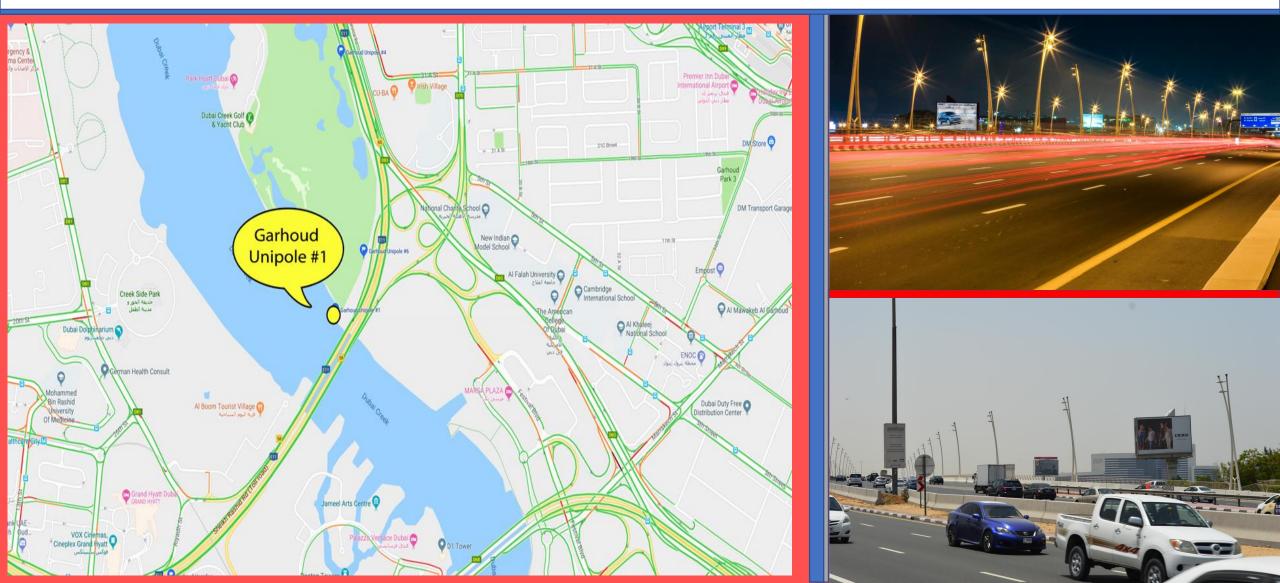

# **GARHOUD BRIDGE UNIPOLE #1**

Towards Dubai International Airport Terminals, Al Garhoud

TYPE Backlit Unipole

MEDIA SIZE 16 meters x 10 meters

TRAFFIC COUNT 250,000 – 300,000 per day

LOCATION Al Garhoud Bridge

#### LANDMARK

Beside Al Garhoud Bridge near Emirates Aviation Institution, and Dubai Golf Creek Club opposite Creek Park and Al Boom Tourist Village

## GARHOUD BRIDGE UNIPOLE #1 Location Map & Other Photos