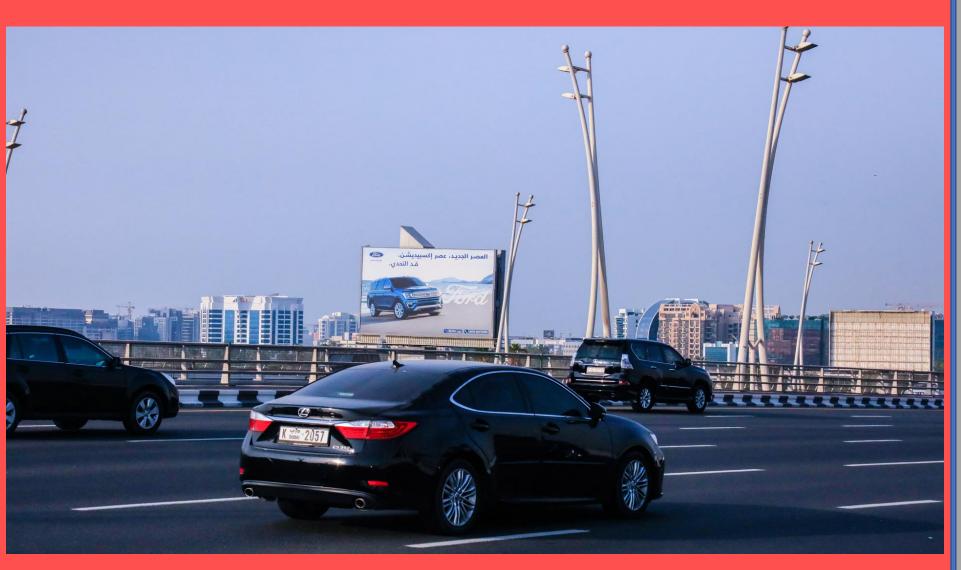

## MAKTOUM BRIDGE UNIPOLE Towards Clock Tower Deira

#### TYPE Backlit Unipole

MEDIA SIZE 16 meters x 10 meters

TRAFFIC COUNT 250,000 – 300,000 per day

LOCATION Al Maktoum Bridge

#### LANDMARK

Along Maktoum Bridge and Dubai Port area near Deira Cloak tower and Deira City Centre, Dubai Municipality and Land Department

#### MAKTOUM BRIDGE UNIPOLE Location Map & Other Photos