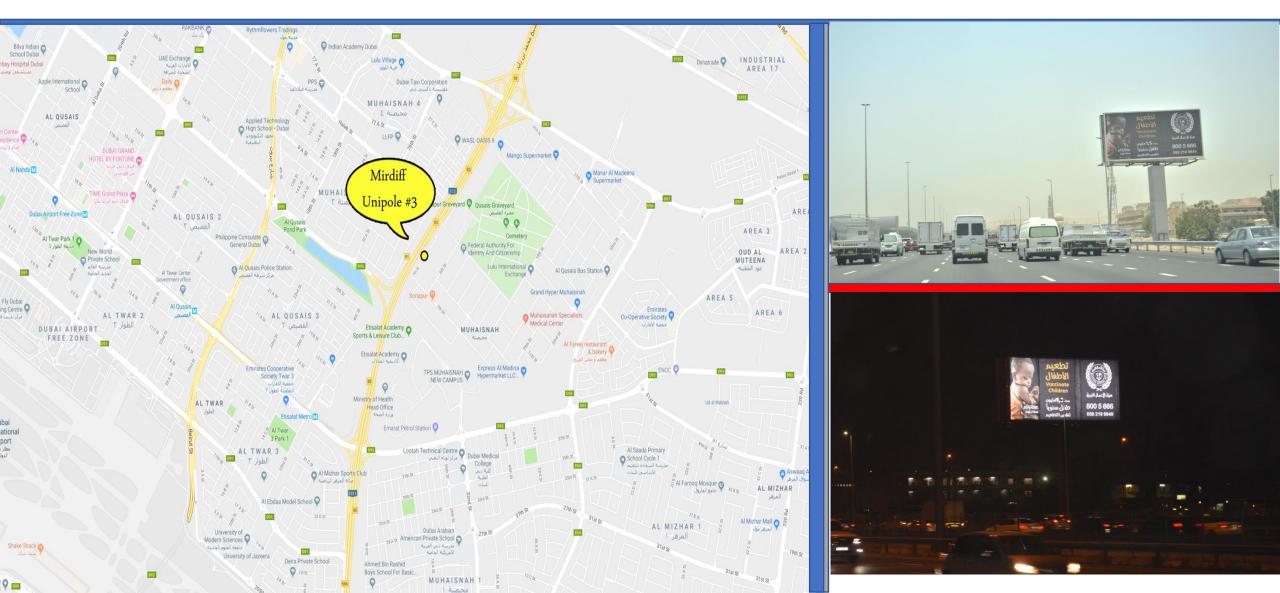

#### Mirdiff Unipole #3 Mushaisna area, Sheikh Mohammed Bin Zayed Road

TYPE Backlit Unipole

MEDIA SIZE 14 meters x 7 meters

<u>TRAFFIC COUNT</u> 350,000 – 450,000 per day

LOCATION Mirdiff Road

#### LANDMARK

After Mirdiff city centre towards Sharjah, Ajman & Ras Al Khaimah, near Etisalat Academy along Muhaisna area

## MIRDIFF #3, SMBZ Location Map & Other Photos