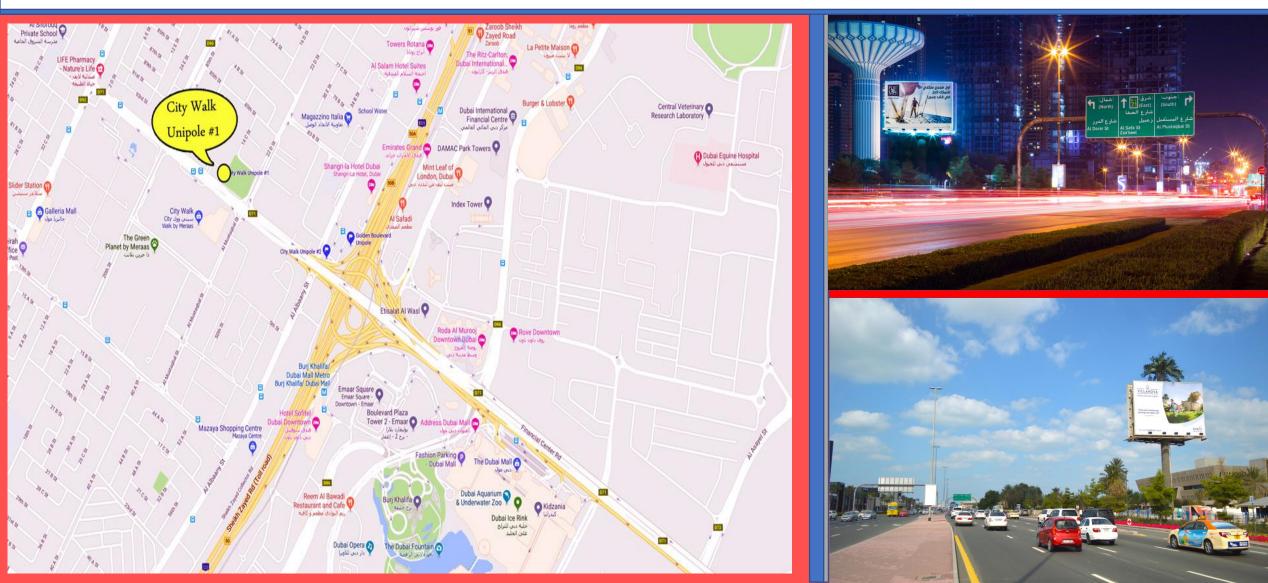

#### GOLDEN BOULEVARD UNIPOLE Location Map & Other Photos

**CITY WALK UNIPOLE #1** Opposite City Walk Mall, Al Safa Street

TYPE Backlit Unipole

MEDIA SIZE 12 meters x 8 meters

TRAFFIC COUNT 300,000 – 400,000 per day

LOCATION City Walk Area

**LANDMARK** 

Infront of Khazan Park along Al Safa Road opposite City Walk Area near Sheikh Zayed Road First Interchange across Dubai Mall

## CITY WALK UNIPOLE #1 Location Map & Other Photos

**CITY WALK UNIPOLE #2** Towards The Dubai Mall & Burj Khalifa, Al Safa Street

TYPE Backlit Unipole

MEDIA SIZE 16 meters x 8 meters

TRAFFIC COUNT 300,000 – 400,000 per day