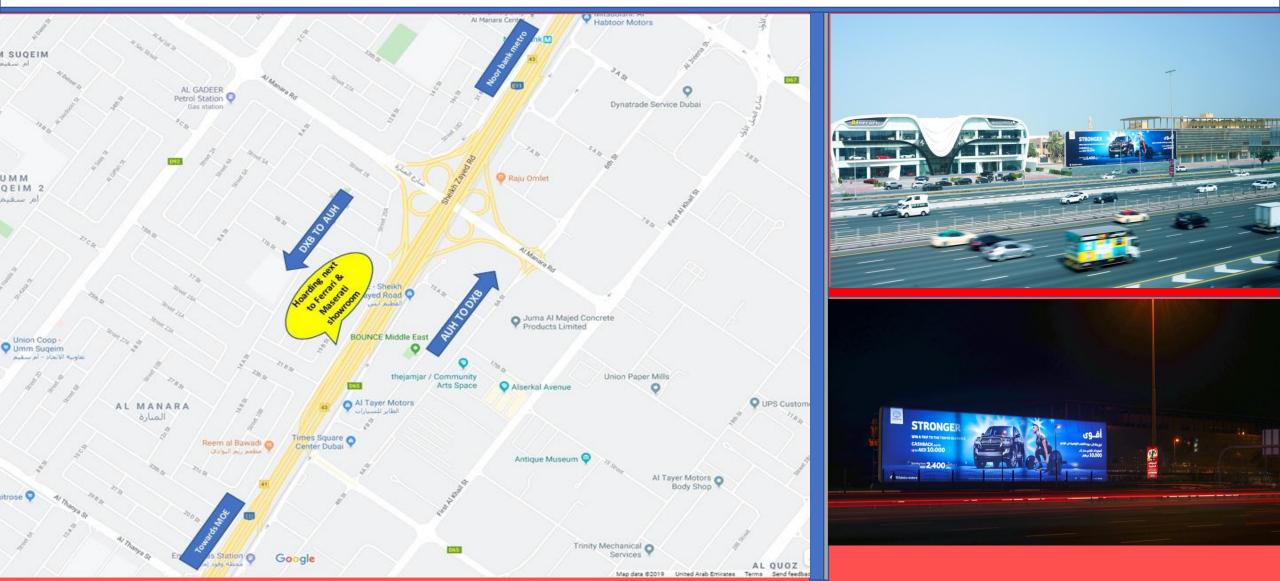

### Site next to Maserati showroom (Opposite al Tayer Motors )

TYPE Back lit Hoarding

MEDIA SIZE 50 meters x 12 meters

**TRAFFIC COUNT** 

500,000 – 550,000 per day

LOCATION Sheikh Zayed Road

#### **LANDMARK**

Along Sheikh Zayed Road, next to Maserati showroom, Opposite times square center and Al Tayer motors, before Mall of Emirates

### SITE NEXT TO MASERATI SHOWROOM Location Map & Other Photos