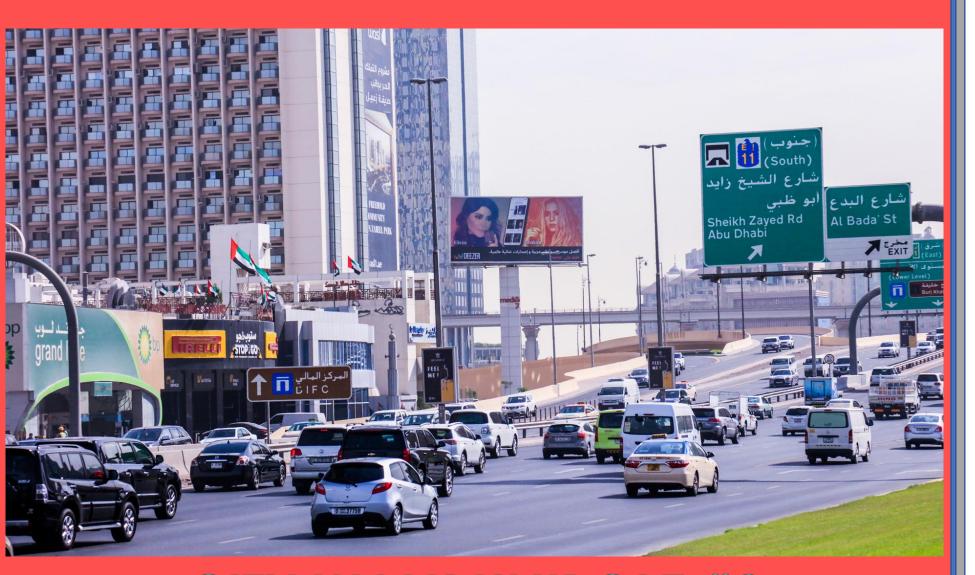

## **TRADE CENTER UNIPOLE** Near Dubai Frame, Sheikh Zayed Road

TYPE Backlit Unipole

MEDIA SIZE 18 meters x 10 meters

TRAFFIC COUNT 500,000 – 550,000 per day

LOCATION Sheikh Zayed Road

LANDMARK Along Sheikh Zayed Road near Trade Centre Roundabout, Al Jafiliya Metro Station, Zabeel Park, The Frame, and Dubai Immigration Department

## TRADE CENTER UNIPOLE Location Map & Other Photos