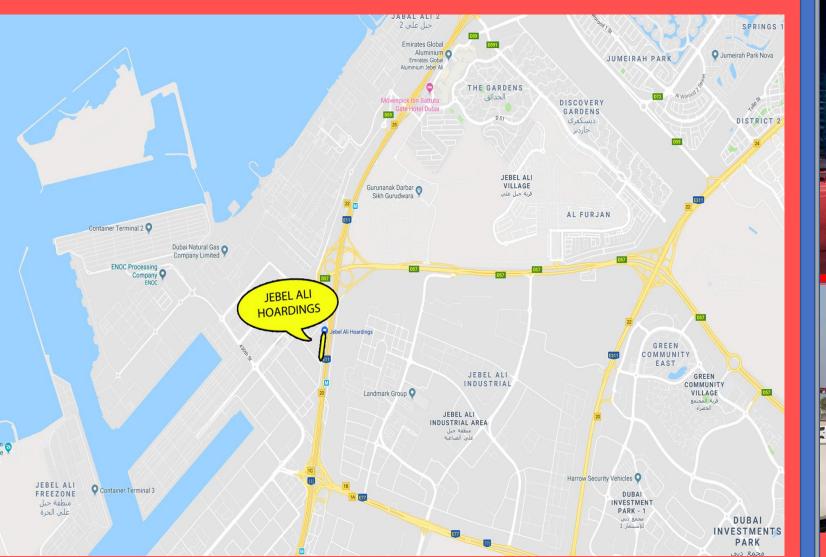

#### JEBEL ALI HOARDINGS #1 to #4 Next to Jafza Gate #4 Exit, towards Expo 2020 exit, Sheikh Zayed Road

#### **LANDMARK**

Along Sheikh Zayed Road infront of Jebel Ali Freezone near Danube Metro Station, Jafza Gate#4 and IBN Batuta Mall opposite Jebel Ali Industrial Area

## JEBEL ALI HOARDINGS #1 to #4 Location Map & Other Photos