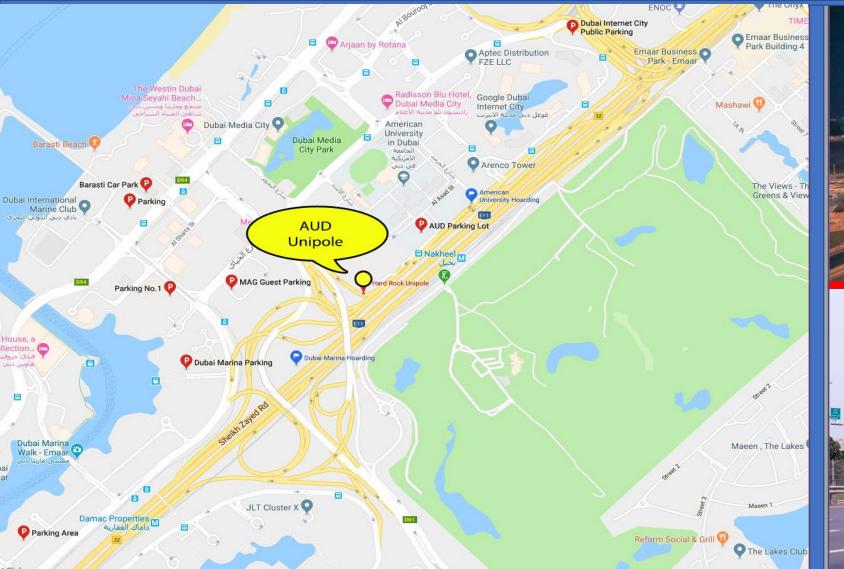

# AMERICAN UNIVERSITY UNIPOLE

Next to American University Dubai, Media City exit Sheikh Zayed Road

TYPE Backlit Unipole

MEDIA SIZE 18 meters x 10 meters

TRAFFIC COUNT 400,000 – 500,000 per day

LOCATION Sheikh Zayed Road

#### **LANDMARK**

Along Sheikh Zayed Road near American University Dubai and Dubai Media City Opposite Emirates Golf Club and Jumeirah Lakes Towers towards Dubai Marina & JBR

### AMERICAN UNIVERSITY UNIPOLE Location Map & Other Photos