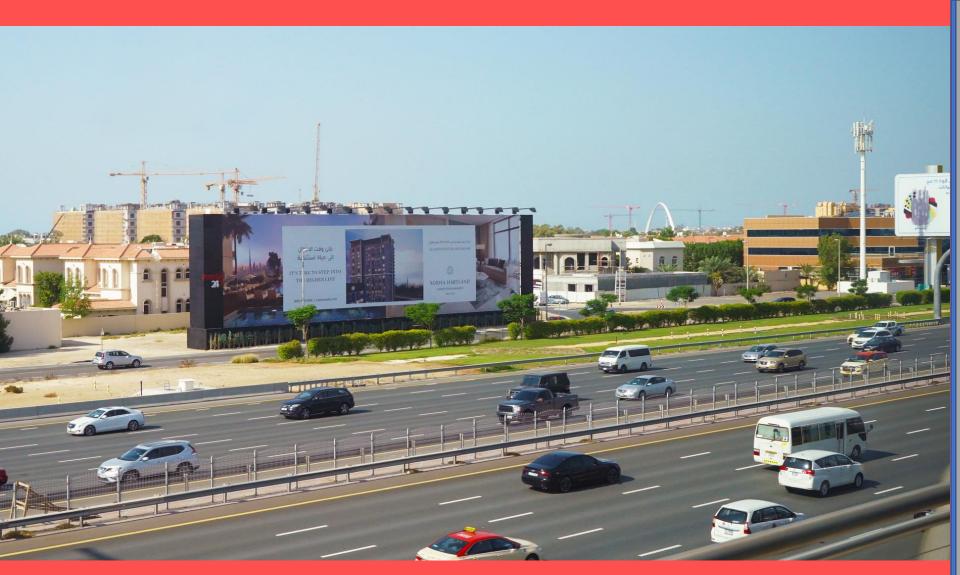

### SHEIKH ZAYED ROAD HOARDING (Opposite Oasis Mall)

#### TYPE Frontlit Hoarding

MEDIA SIZE 45 meters x 15 meters

TRAFFIC COUNT 500,000 – 550,000 per day

#### LOCATION Sheikh Zayed Road

#### LANDMARK

Along Sheikh Zayed Road, Oppo. Oasis Mall, before English college