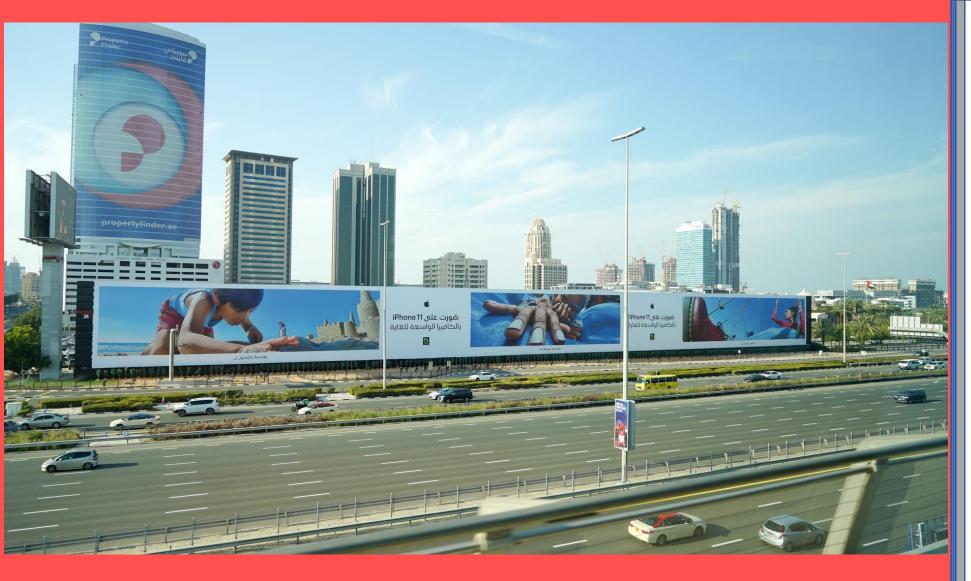

## **DUBAI INTERNET CITY HOARDING #1**

Opposite Onyx Towers Dubai, Sheikh Zayed Road

TYPE Frontlit Hoarding

MEDIA SIZE 55 meters x 14 meters

TRAFFIC COUNT 500,000 – 550,000 per day

LOCATION Sheikh Zayed Road

LANDMARK

Along Sheikh Zayed Road near Media City Petrol Station, Knowledge Village, and Dubai Internet City opposite The Greens Community

### DUBAI INTERNET CITY HOARDING #1 Location Map & Other Photos