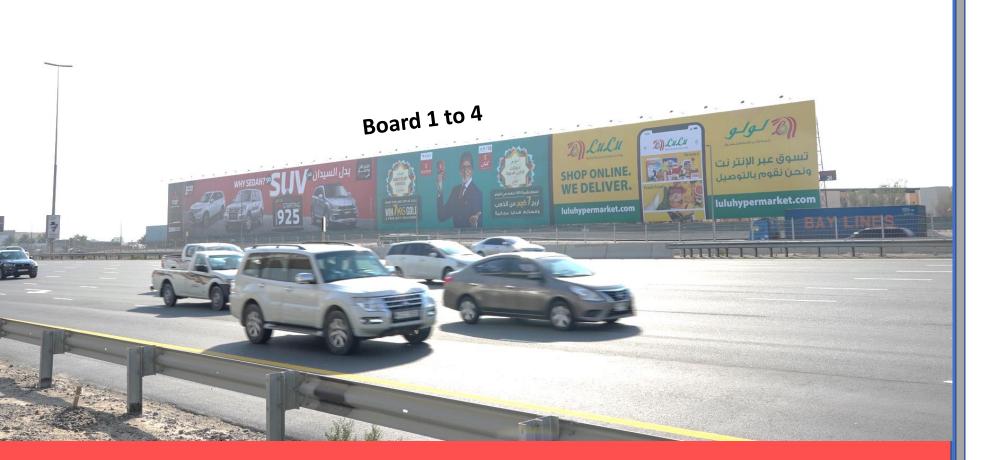

#### JEBEL ALI HOARDINGS #1 to #4 Next to Jafza Gate #4 Exit, towards Expo 2020 exit, Sheikh Zayed Road

#### TYPE Frontlit Hoarding

MEDIA SIZE 200 meters x 17 meters

TRAFFIC COUNT 300,000 – 400,000 per day

LOCATION Sheikh Zayed Road

#### **LANDMARK**

Along Sheikh Zayed Road infront of Jebel Ali Freezone near Danube Metro Station, Jafza Gate#4 and IBN Batuta Mall opposite Jebel Ali Industrial Area

## JEBEL ALI HOARDINGS #1 to #4 Location Map & Other Photos