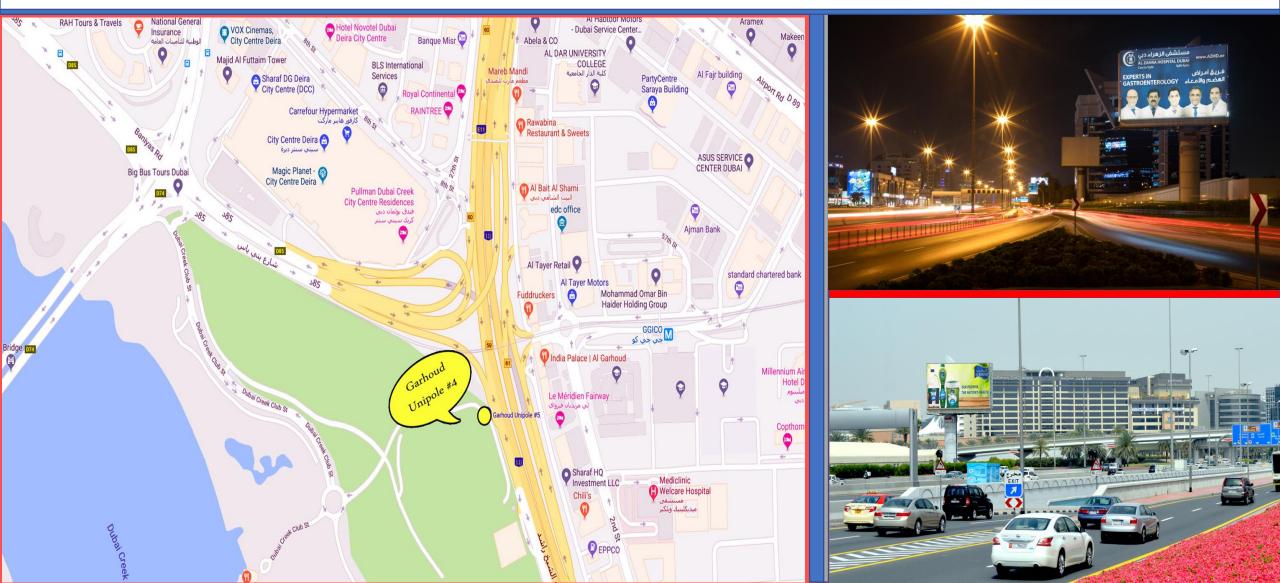

## GARHOUD UNIPOLE #4 Near Deira City Centre

TYPE Backlit Unipole

MEDIA SIZE 16 meters x 10 meters

TRAFFIC COUNT 250,000 – 300,000 per day

LOCATION Al Garhoud Bridge

LANDMARK Near Deira City Center, Emirates Aviation Institution, and Dubai Golf Creek Club

## GARHOUD BRIDGE UNIPOLE #4 Location Map & Other Photos