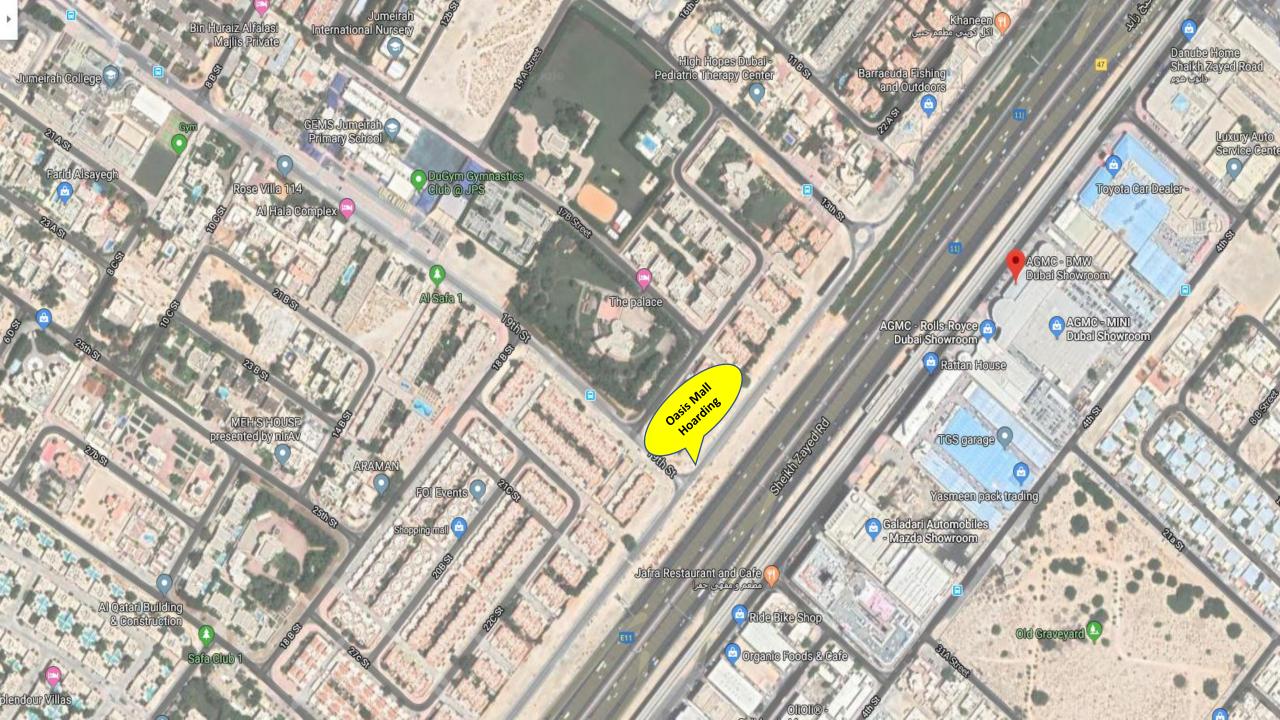

### SHEIKH ZAYED ROAD HOARDING (Opposite Oasis Mall)

#### TYPE Frontlit Hoarding

MEDIA SIZE 45 meters x 15 meters

TRAFFIC COUNT 500,000 – 550,000 per day

#### LOCATION Sheikh Zayed Road

#### LANDMARK

Along Sheikh Zayed Road, Oppo. Oasis Mall, before English college