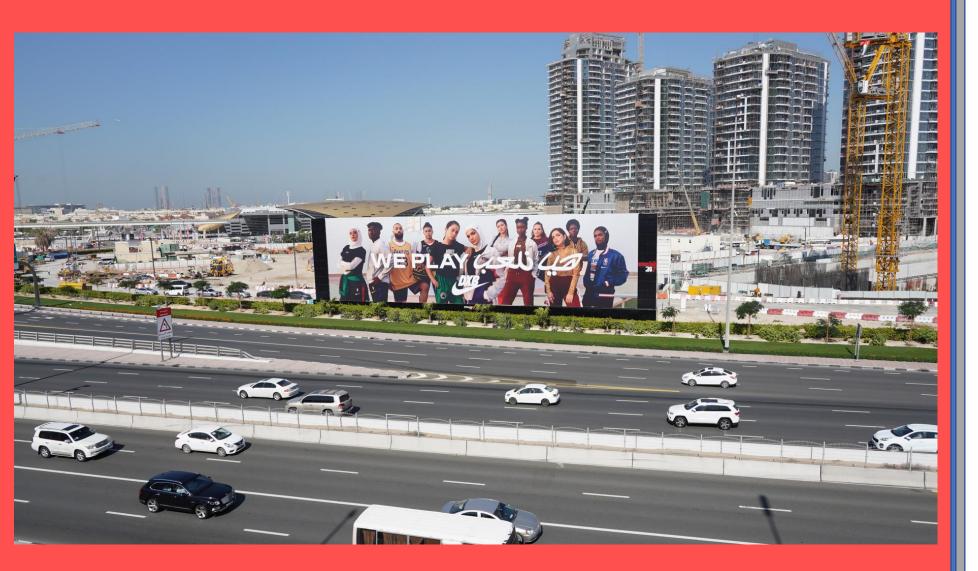

## **TRADE CENTER HOARDING #3**

near Zabeel Park & Trade Center Roundabout, Sheikh Zayed Road

TYPE Frontlit Hoarding

MEDIA SIZE 50 meters x 14 meters

TRAFFIC COUNT 500,000 – 550,000 per day

LOCATION Sheikh Zayed Road

LANDMARK Along Sheikh Zayer Road near Trade Center Roundabout, Etisalat Headquarters, World Trade Center and Al Jafiliya Metro Station opposite Zabeel Park

### TRADE CENTER HOARDING #3 Location Map & Other Photos