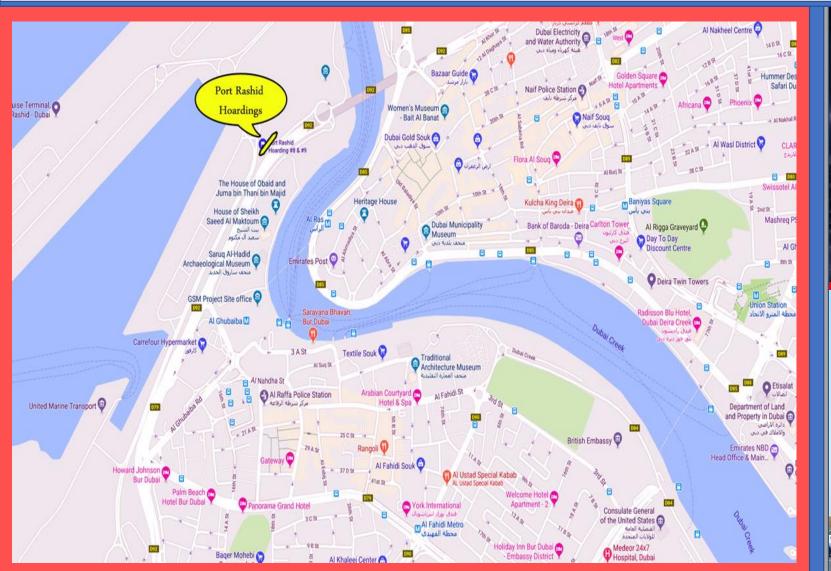

# PORT RASHID HOARDINGS

Towards Shindagha Tunnel and close to Deira Gold Souk, Old Dubai

TYPE Frontlit Hoarding

MEDIA SIZE 65 meters x 12 meters

TRAFFIC COUNT 180,000 – 200,000 per day

LOCATION Bur Dubai

LANDMARK Infront of Port Rashid / Mina Area, before Shindagha Tunnel, opposite Al Ghubaiba Carrefour towards Deira Gold Souq

## PORT RASHID HOARDINGS Location Map & Other Photos