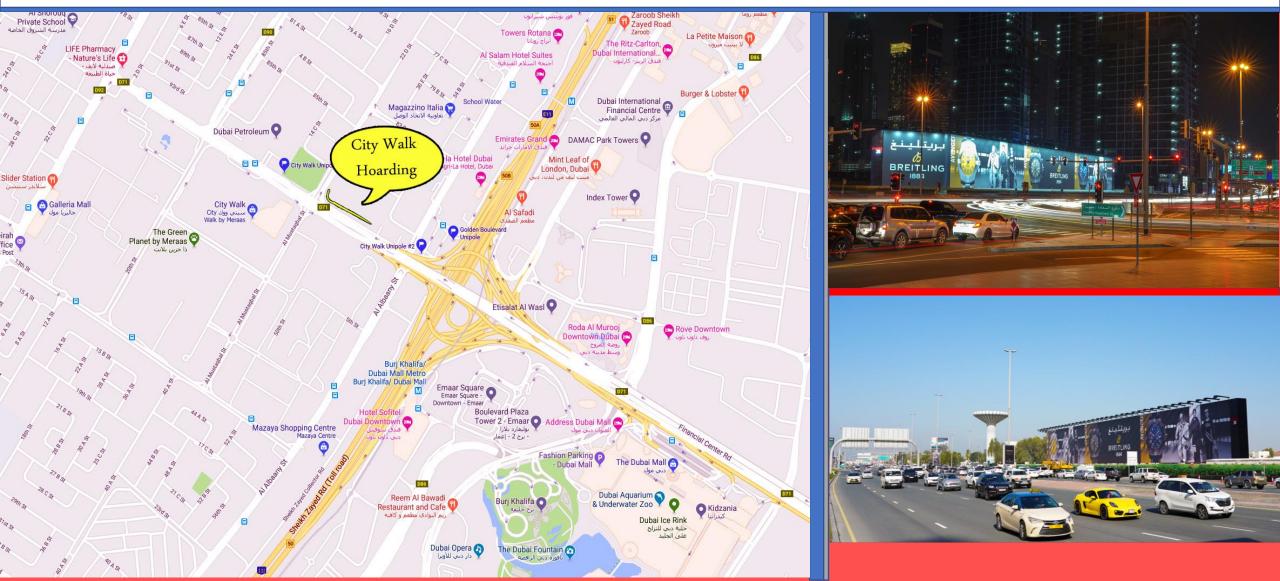

### HOARDING OPPO. CITY WALK Opposite City Walk Mall, Al Safa Street

TYPE Frontlit Hoarding

MEDIA SIZE 125m x 14m

TRAFFIC COUNT 300,000 – 400,000 per day

LOCATION City walk

LANDMARK

**Opposite City walk Mall,** Safa street, next Al Khazzan Park, Coca cola arena

### CITY WALK HOARDING Location Map & Other Photos