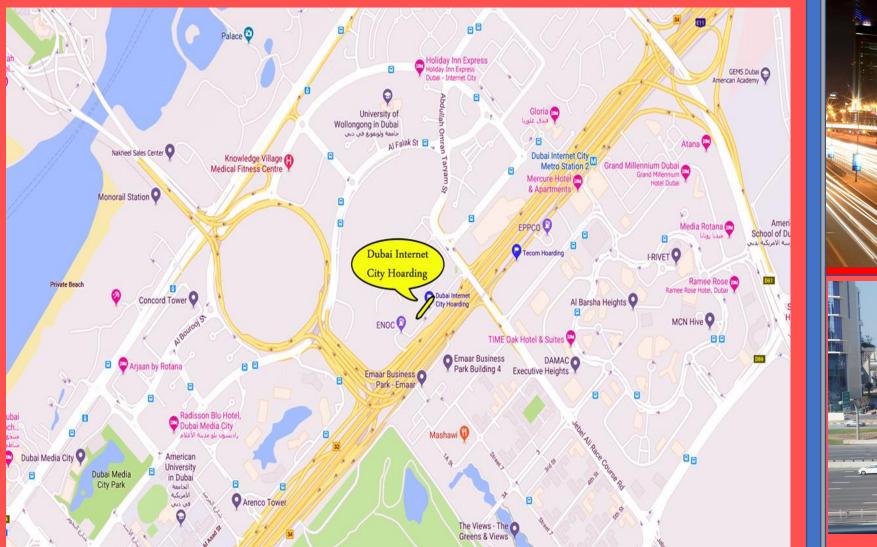

## **DUBAI INTERNET CITY HOARDING #1**

Opposite Onyx Towers Dubai, Sheikh Zayed Road

TYPE Frontlit Hoarding

MEDIA SIZE 55 meters x 14 meters

TRAFFIC COUNT 500,000 – 550,000 per day

LOCATION Sheikh Zayed Road

LANDMARK

Along Sheikh Zayed Road near Media City Petrol Station, Knowledge Village, and Dubai Internet City opposite The Greens Community

### DUBAI INTERNET CITY HOARDING #1 Location Map & Other Photos