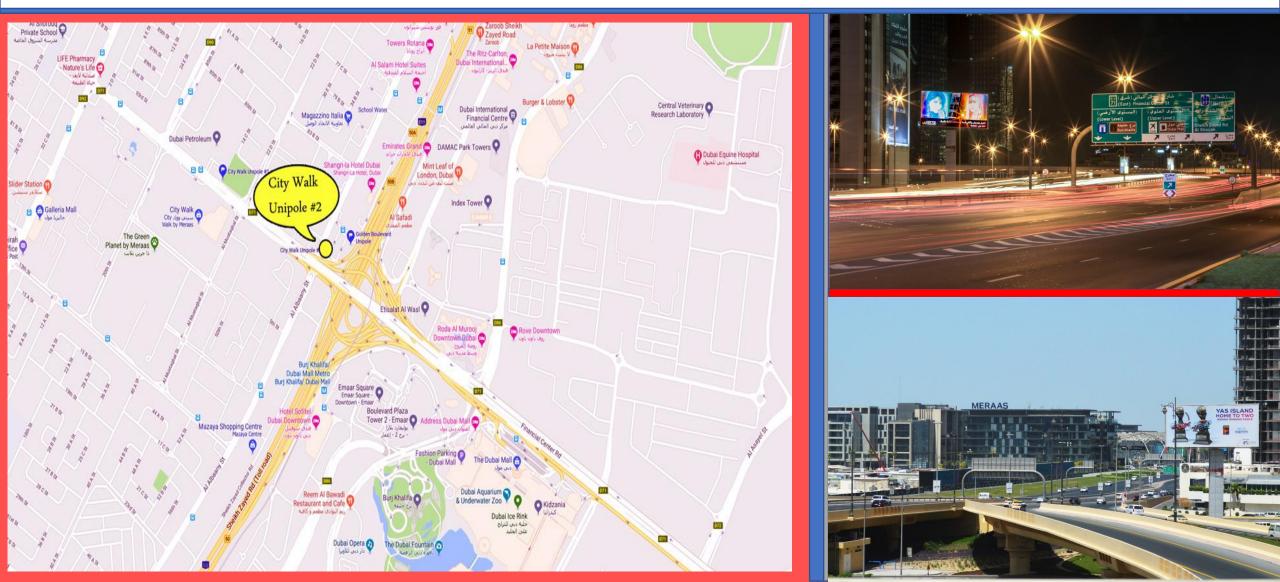

LOCATION City Walk Area

LANDMARK

Along Al Safa Road opposite City Walk Area near Sheikh Zayed Road First Interchange across Dubai Mall and Burj Khalifa

## CITY WALK UNIPOLE #2 Location Map & Other Photos