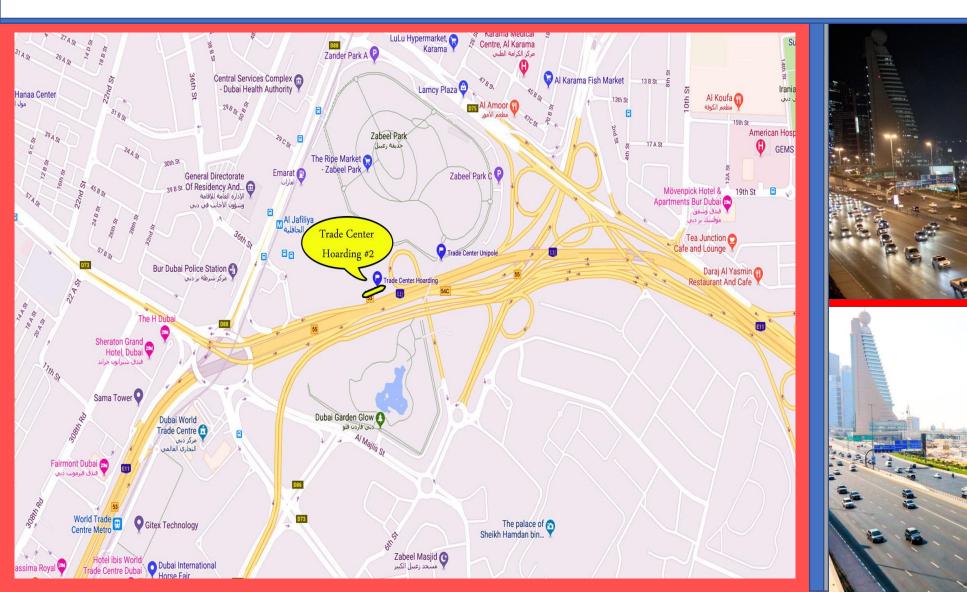

## TRADE CENTER HOARDING #2

near Zabeel Park & Trade Center Roundabout, Sheikh Zayed Road

TYPE Frontlit Hoarding

MEDIA SIZE 50 meters x 14 meters

<u>TRAFFIC COUNT</u> 500,000 – 550,000 per day

LOCATION Sheikh Zayed Road

LANDMARK Along Sheikh Zayed Road near Trade Centre Roundabout, Al Jafiliya Metro Station, Zabeel Park, The Frame, and Dubai Immigration Department

### TRADE CENTER HOARDING #2 Location Map & Other Photos