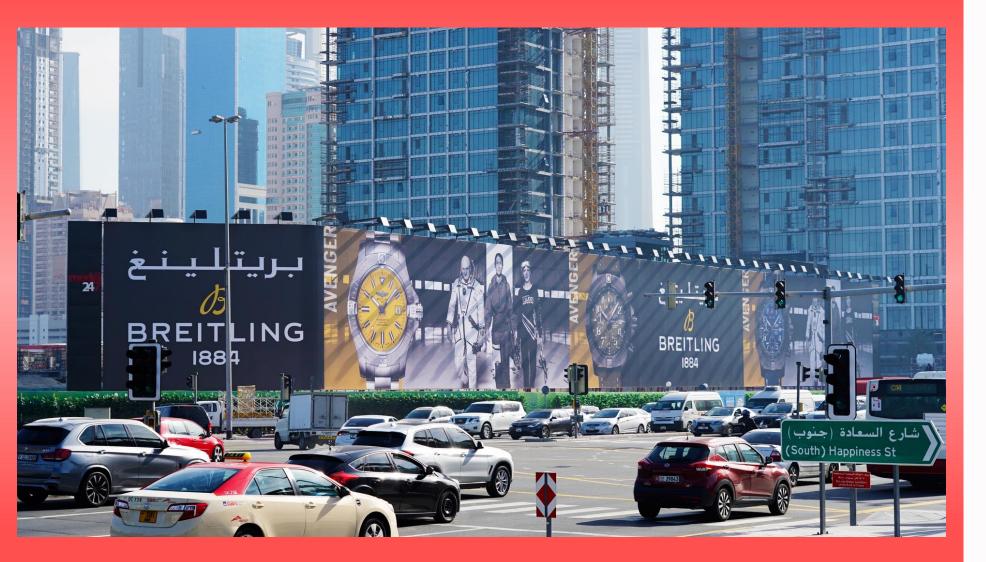

## TRADE CENTER HOARDING #1

near Dubai Frame & Trade Center Roundabout, Sheikh Zayed Road

TYPE Frontlit Hoarding

MEDIA SIZE 70 meters x 17 meters

TRAFFIC COUNT 500,000 – 550,000 per day

LOCATION Sheikh Zayed Road

#### LANDMARK

Along Sheikh Zayed Road near Zabeel Park, Etisalat Headquarters, World Trade Center

### TRADE CENTER HOARDING #1 Location Map & Other Photos