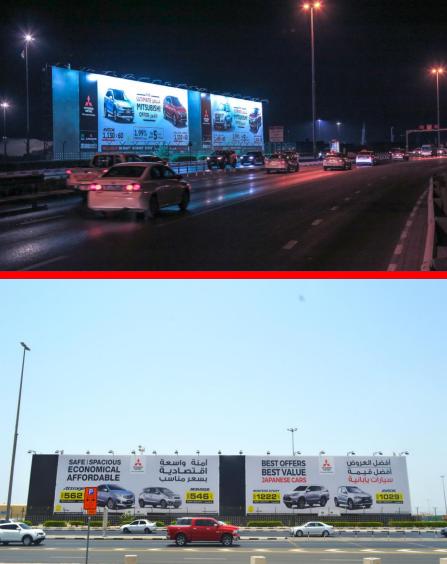

# PORT RASHID HOARDINGS

Towards Shindagha Tunnel and close to Deira Gold Souk, Old Dubai

TYPE Frontlit Hoarding

MEDIA SIZE 65 meters x 12 meters

TRAFFIC COUNT 180,000 – 200,000 per day

LOCATION Bur Dubai

LANDMARK Infront of Port Rashid / Mina Area, before Shindagha Tunnel, opposite Al Ghubaiba Carrefour towards Deira Gold Souq

## PORT RASHID HOARDINGS Location Map & Other Photos