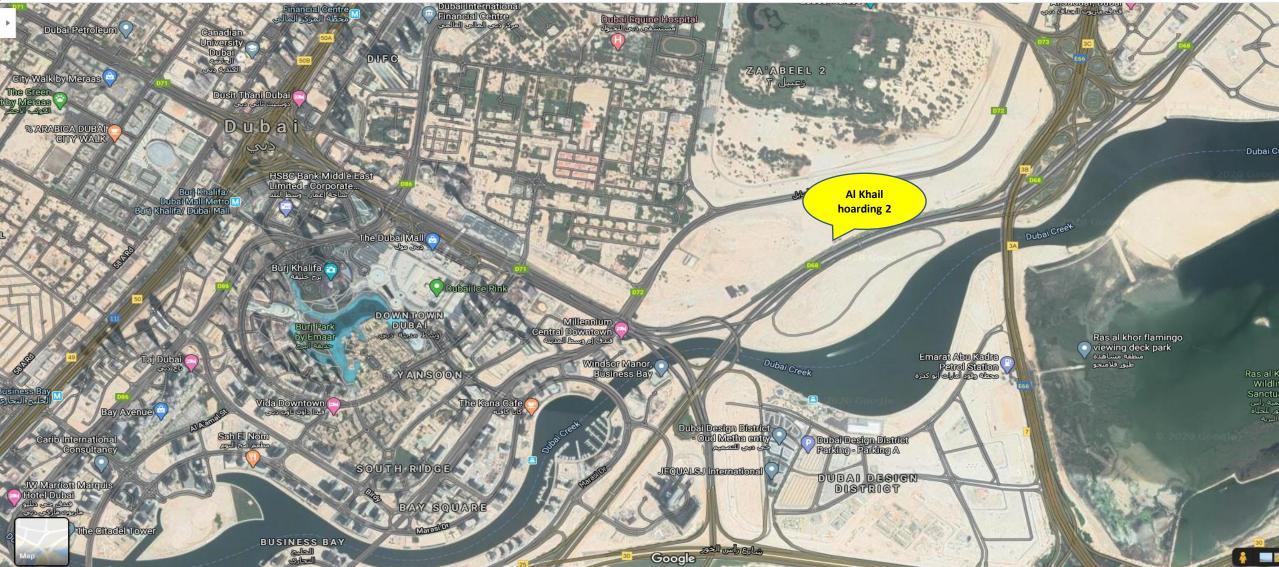

### AL KHAIL HOARDING Location Map

TRADE CENTRE

C Exhibitions Gate

ZA'ABEEL '

زعبيل ١