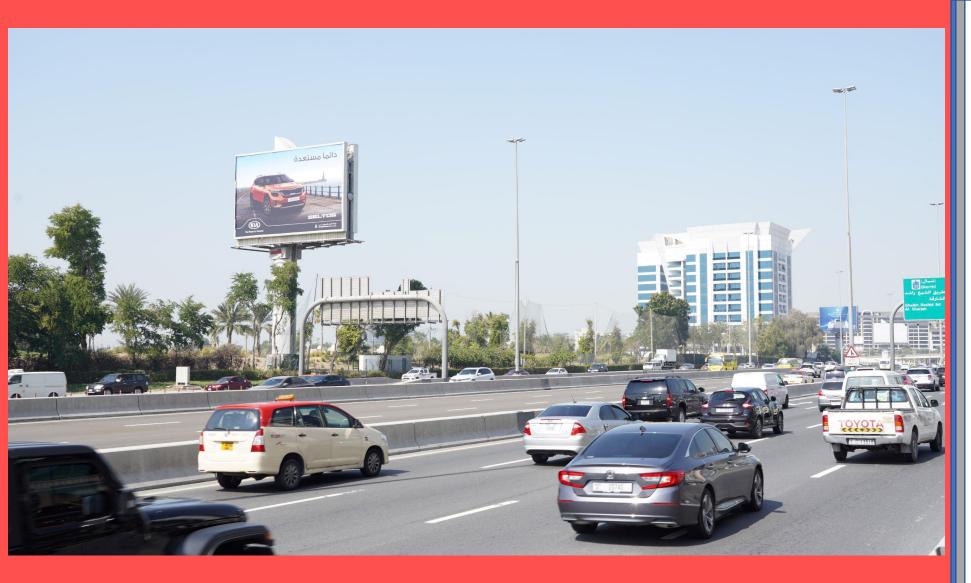

## GARHOUD BRIDGE UNIPOLE #2 (Near Emirates Aviation College)

TYPE Backlit Unipole

MEDIA SIZE 16 meters x 8 meters

TRAFFIC COUNT 250,000 – 300,000 per day

LOCATION Al Garhoud Bridge

**LANDMARK** 

Beside Al Garhoud Bridge near Emirates Aviation Institution, and Dubai Golf Creek Club opposite Creek Park and Al Boom Tourist Village

## GARHOUD BRIDGE UNIPOLE #2 Location Map & Other Photos