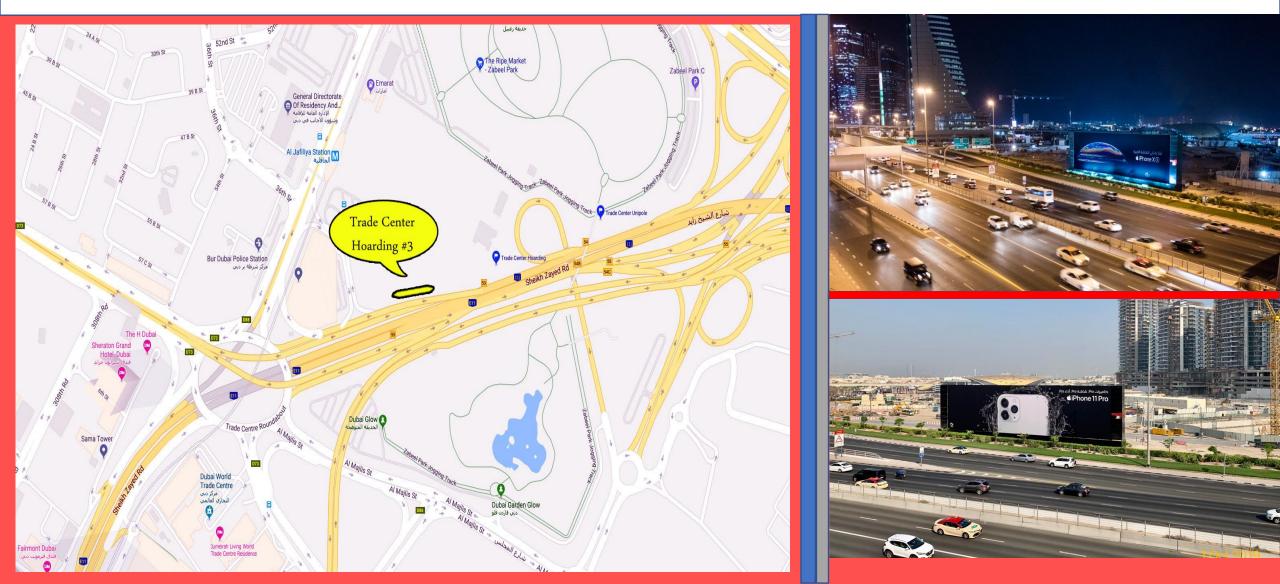

## **TRADE CENTER HOARDING #3**

near Zabeel Park & Trade Center Roundabout, Sheikh Zayed Road

TYPE Frontlit Hoarding

MEDIA SIZE 50 meters x 14 meters

TRAFFIC COUNT 500,000 – 550,000 per day

LOCATION Sheikh Zayed Road

LANDMARK Along Sheikh Zayer Road near Trade Center Roundabout, Etisalat Headquarters, World Trade Center and Al Jafiliya Metro Station opposite Zabeel Park

### TRADE CENTER HOARDING #3 Location Map & Other Photos