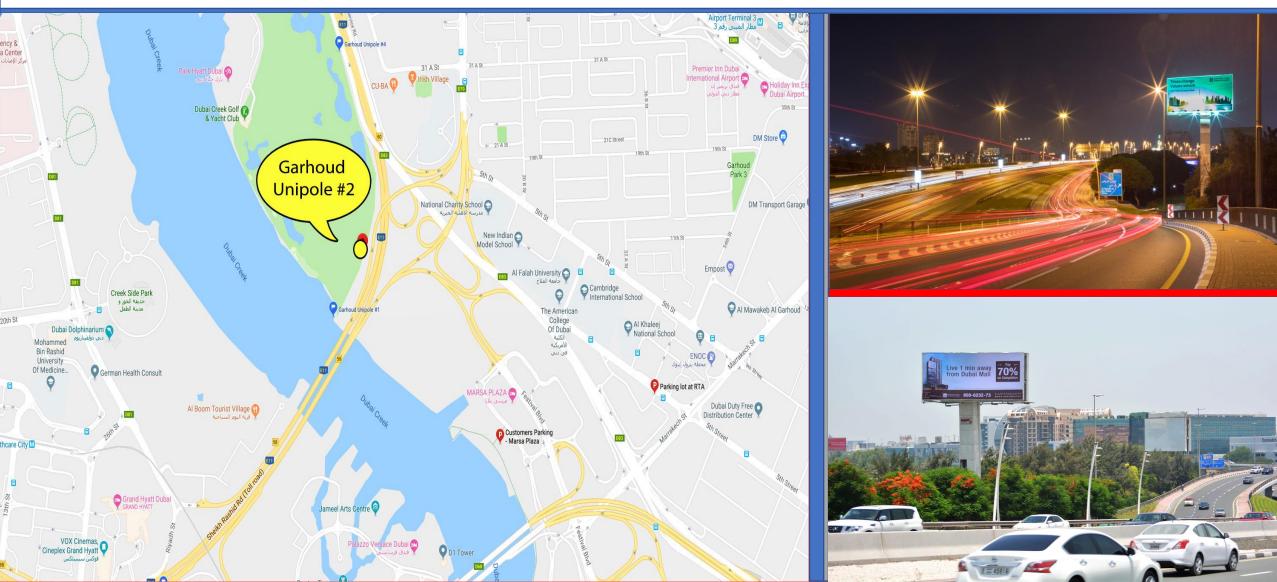

## GARHOUD BRIDGE UNIPOLE #2 (Near Emirates Aviation College)

TYPE Backlit Unipole

MEDIA SIZE 16 meters x 8 meters

TRAFFIC COUNT 250,000 – 300,000 per day

LOCATION Al Garhoud Bridge

**LANDMARK** 

Beside Al Garhoud Bridge near Emirates Aviation Institution, and Dubai Golf Creek Club opposite Creek Park and Al Boom Tourist Village

## GARHOUD BRIDGE UNIPOLE #2 Location Map & Other Photos