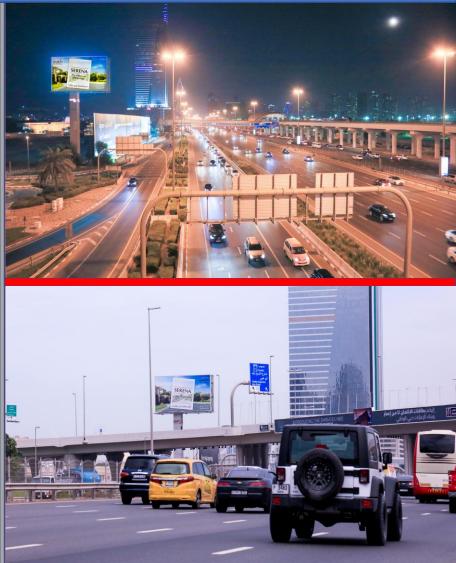

## **TRADE CENTER UNIPOLE** Near Dubai Frame, Sheikh Zayed Road

TYPE Backlit Unipole

MEDIA SIZE 18 meters x 10 meters

TRAFFIC COUNT 500,000 – 550,000 per day

LOCATION Sheikh Zayed Road

LANDMARK Along Sheikh Zayed Road near Trade Centre Roundabout, Al Jafiliya Metro Station, Zabeel Park, The Frame, and Dubai Immigration Department

## TRADE CENTER UNIPOLE Location Map & Other Photos