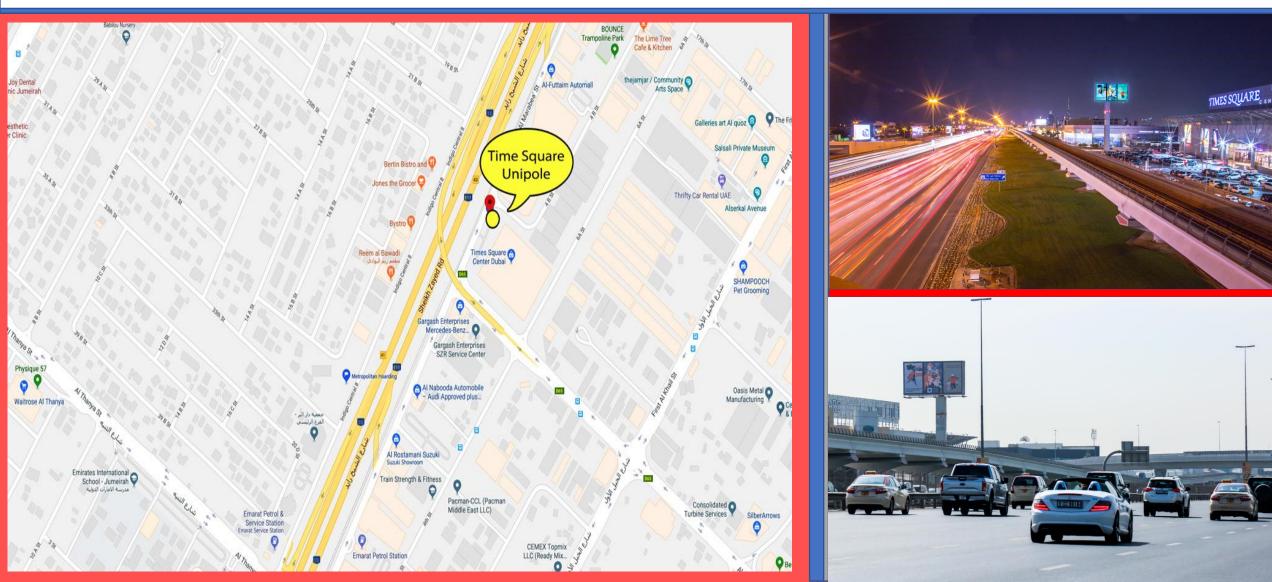

# TIME SQUARE UNIPOLE

Near Al Tayer Motors Showroom, Sheikh Zayed Road

TYPE Backlit Unipole

MEDIA SIZE 16 meters x 8 meters

TRAFFIC COUNT 500,000 – 550,000 per day

LOCATION Sheikh Zayed Road

#### **LANDMARK**

Infront of Time Square Mall before Manara Exit near Al Quoz Industrial Area and Mall of the Emirates besides Al Tayer Motors

## TIME SQUARE UNIPOLE Location Map & Other Photos