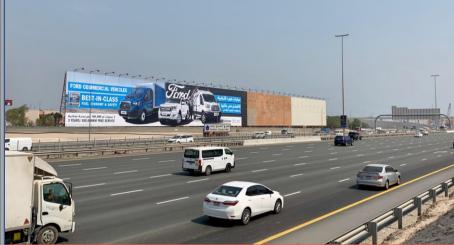

#### JEBEL ALI HOARDINGS #1 to #4 Next to Jafza Gate #4 Exit, towards Expo 2020 exit, Sheikh Zayed Road

#### TYPE Frontlit Hoarding

MEDIA SIZE 200 meters x 17 meters

TRAFFIC COUNT 300,000 – 400,000 per day

LOCATION Sheikh Zayed Road

#### **LANDMARK**

Along Sheikh Zayed Road infront of Jebel Ali Freezone near Danube Metro Station, Jafza Gate#4 and IBN Batuta Mall opposite Jebel Ali Industrial Area

## JEBEL ALI HOARDINGS #1 to #4 Location Map & Other Photos