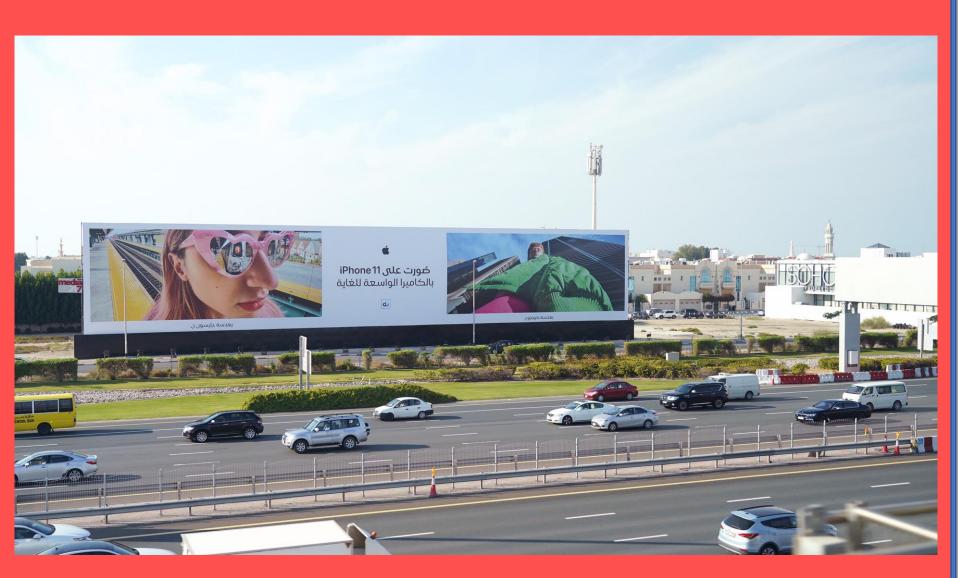

## METROPOLITAN HOARDING

near Metropolitan Hotel Sheikh Zayed Road

TYPE Frontlit Hoarding

MEDIA SIZE 75 meters x 14 meters

<u>TRAFFIC COUNT</u> 500,000 – 550,000 per day

LOCATION Sheikh Zayed Road

LANDMARK Along Sheikh Zayed Road near Manara exit, Metropolitan Hotel, Mall of Emirates and Time Square opposite Al Quoz Industrial Area

### METROPOLITAN HOARDING Location Map & Other Photos