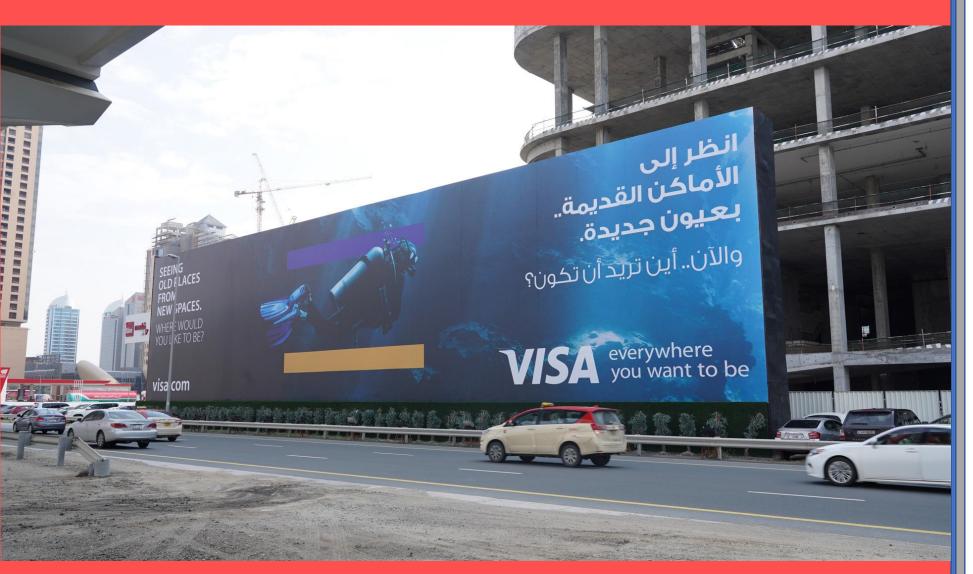

## **DUBAI INTERNET CITY HOARDING #1**

Opposite Onyx Towers Dubai, Sheikh Zayed Road

TYPE Frontlit Hoarding

MEDIA SIZE 55 meters x 14 meters

TRAFFIC COUNT 500,000 – 550,000 per day

LOCATION Sheikh Zayed Road

LANDMARK

Along Sheikh Zayed Road near Media City Petrol Station, Knowledge Village, and Dubai Internet City opposite The Greens Community

### DUBAI INTERNET CITY HOARDING #1 Location Map & Other Photos