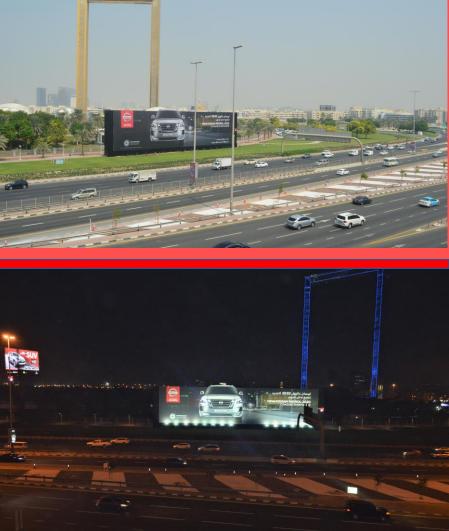

## TRADE CENTER HOARDING #1

near Dubai Frame & Trade Center Roundabout, Sheikh Zayed Road

TYPE Frontlit Hoarding

MEDIA SIZE 70 meters x 17 meters

TRAFFIC COUNT 500,000 – 550,000 per day

LOCATION Sheikh Zayed Road

#### LANDMARK

Along Sheikh Zayed Road near Zabeel Park, Etisalat Headquarters, World Trade Center

### TRADE CENTER HOARDING #1 Location Map & Other Photos