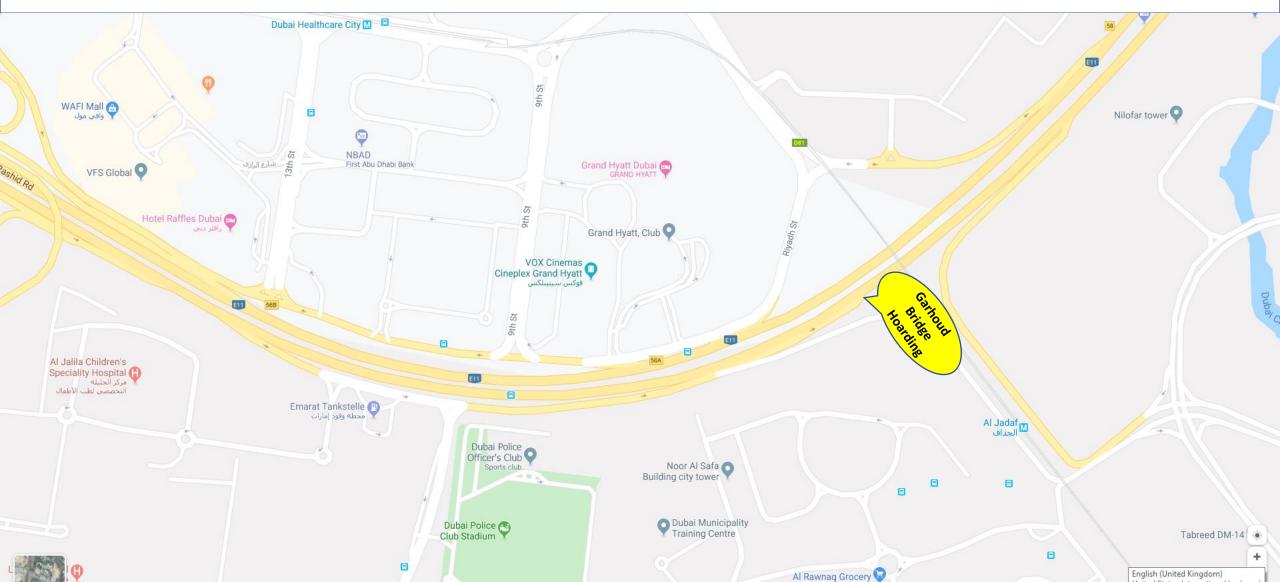

Police

Club Stadium

### AL KHAIL HOARDING Location Map

TRADE CENTRE

C Exhibitions Gate

ZA'ABEEL '

زعبيل ١





### AL KHAIL ROAD HOARDING 2 Before Dubai Mall exit



TYPE Frontlit Hoarding

VISUAL SIZE 50m x 12m

<u>TRAFFIC COUNT</u> 400,000 – 450,000 per day

LOCATION Al Khail Road

LANDMARK Dubai Festival City towards Dubai Mall, before the exit of Dubai Mall

#### AL KHAIL HOARDING 2 Location Map





例 () 1 1 1 1 1



## GARHOUD BRIDGE HOARDING

Located before Al Garhoud Bridge towards Dubai International Airport



TYPE Frontlit Hoarding

VISUAL SIZE 50m x 15m

<u>TRAFFIC COUNT</u> 400,000 – 450,000 per day

LOCATION Sheikh Rashid Road

LANDMARKS Dubai International Airport, Al Jaddaf Metro station, Grand Hyatt, Dubai Police Officer's Club

### GARHOUD HOARDING Location Map







#### JEBEL ALI HOARDINGS #1 to #4 Next to Jafza Gate #4 Exit, towards Expo 2020 exit, Sheikh Zayed Road



#### TYPE Frontlit Hoarding

MEDIA SIZE 200 meters x 17 meters

TRAFFIC COUNT 300,000 – 400,000 per day

LOCATION Sheikh Zayed Road

#### **LANDMARK**

Along Sheikh Zayed Road infront of Jebel Ali Freezone near Danube Metro Station, Jafza Gate#4 and IBN Batuta Mall opposite Jebel Ali Industrial Area

## JEBEL ALI HOARDINGS #1 to #4 Location Map & Other Photos









## JEBEL ALI HOARDINGS #5 to #8 Next to Jafza Gate #4 Exit, towards Expo 2020 exit, Sheikh Zayed Road



TYPE Frontlit Hoarding

MEDIA SIZE 200 meters x 17 meters

TRAFFIC COUNT 300,000 – 400,000 per day

LOCATION Sheikh Zayed Road

#### **LANDMARK**

Along Sheikh Zayed Road infront of Jebel Ali Freezone near Danube