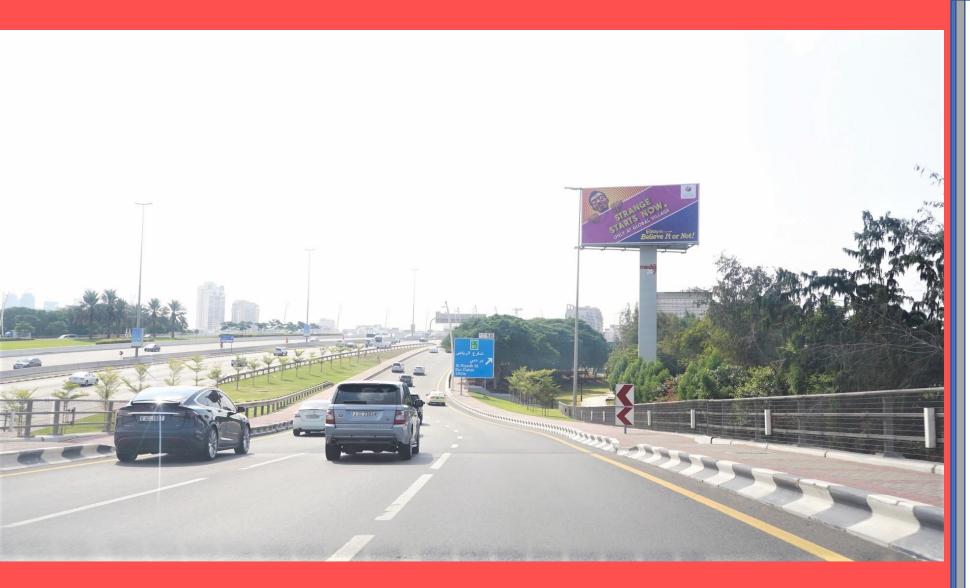

# **GARHOUD BRIDGE UNIPOLE #1**

Towards Dubai International Airport Terminals, Al Garhoud

TYPE Backlit Unipole

MEDIA SIZE 16 meters x 10 meters

TRAFFIC COUNT 250,000 – 300,000 per day

LOCATION Al Garhoud Bridge

#### LANDMARK

Beside Al Garhoud Bridge near Emirates Aviation Institution, and Dubai Golf Creek Club opposite Creek Park and Al Boom Tourist Village

## GARHOUD BRIDGE UNIPOLE #1 Location Map & Other Photos