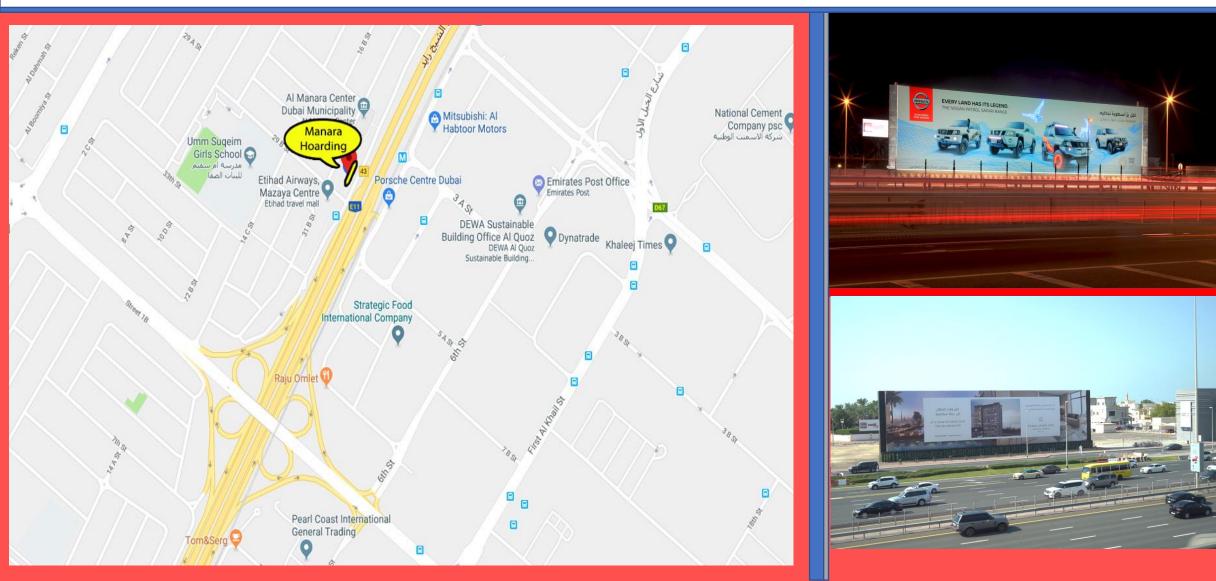

## MANARA HOARDING

Beside Noor Bank Metro Station Sheikh Zayed Road

TYPE Frontlit Hoarding

MEDIA SIZE 55 meters x 14 meters

TRAFFIC COUNT 500,000 – 550,000 per day

LOCATION Sheikh Zayed Road

LANDMARK

Along Sheikh Zayed Road near Noor Metro Station, Manara Municipality Opposite Mitsubishi Showroom

### MANARA HOARDING Location Map & Other Photos