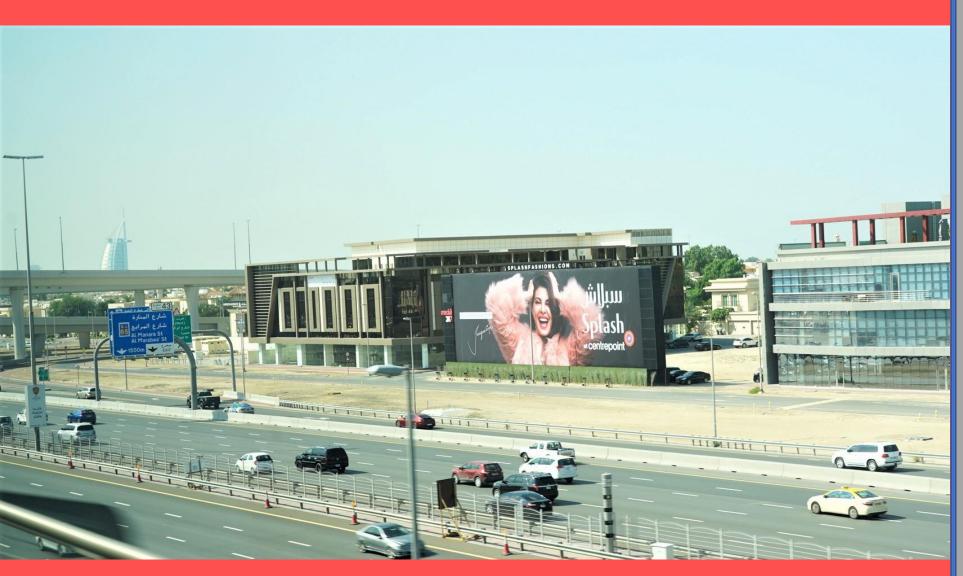

## SHEIKH ZAYED ROAD HOARDING

Opposite Audi Showroom, Sheikh Zayed Road

TYPE Frontlit Hoarding

MEDIA SIZE 45 meters x 14 meters

TRAFFIC COUNT 500,000 – 550,000 per day

LOCATION Sheikh Zayed Road

LANDMARK

Along Sheikh Zayed Road near Noor Metro Station, Manara Municipality, Medcare and Dubai Canal opposite Audi Showroom