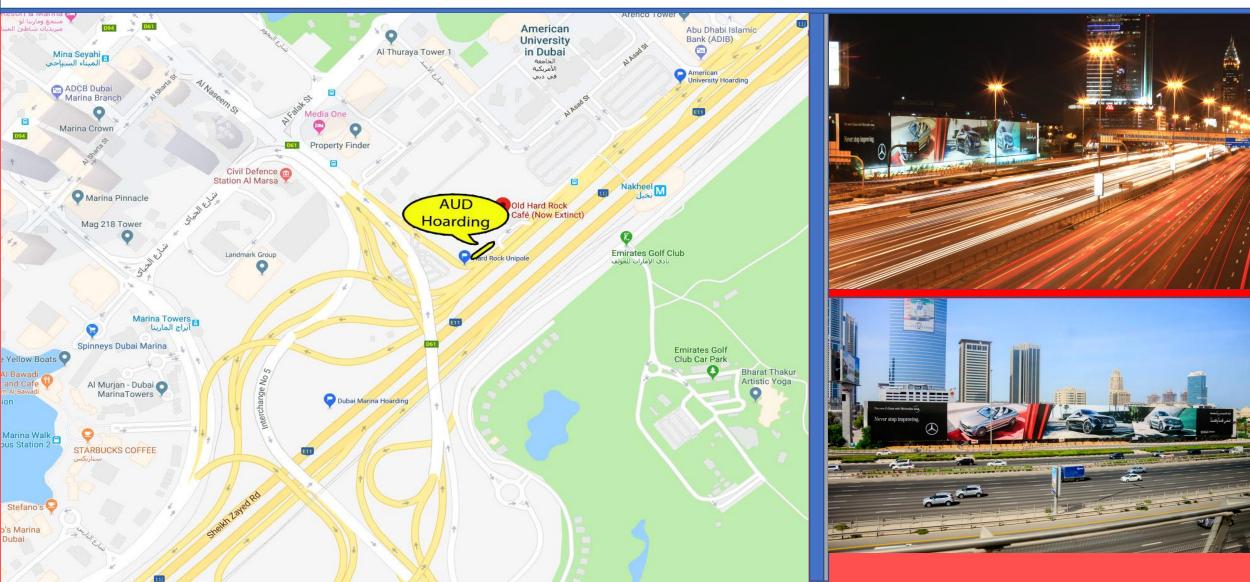

### AMERICAN UNIVERSITY HOARDINGS Next to American University Dubai Sheikh Zayed Road

TYPE Frontlit Hoarding

MEDIA SIZE 175 meters x 16 meters

TRAFFIC COUNT 500,000 – 550,000 per day

LOCATION Sheikh Zayed Road

**LANDMARK** 

Along Sheikh Zayed Road near American University Dubai and Dubai Media City Opposite Emirates Golf Club and Jumeirah Lakes Towers towards Dubai Marina & JBR

### AMERICAN UNIVERSITY HOARDINGS Location Map & Other Photos