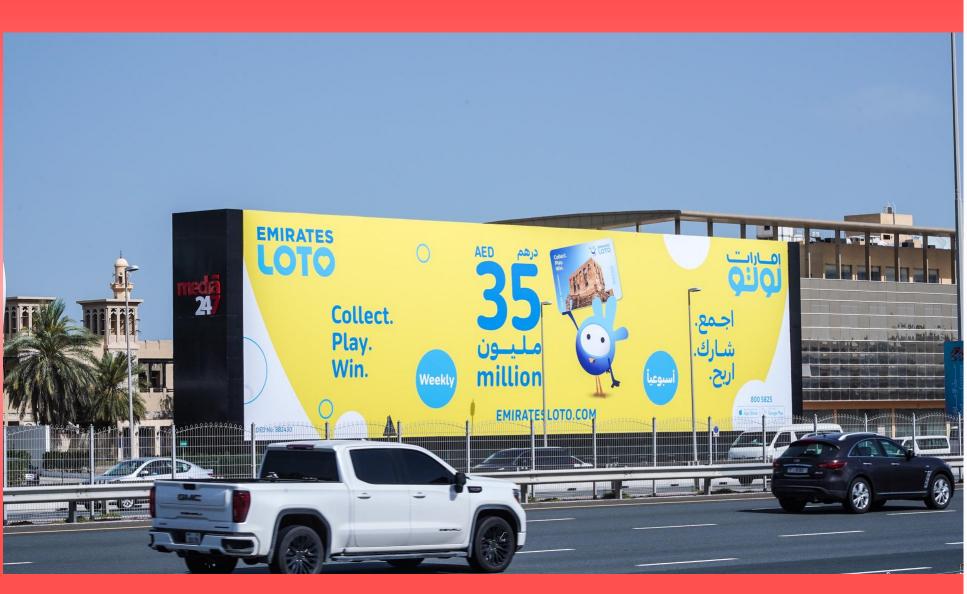

## TRADE CENTER HOARDING #1

near Dubai Frame & Trade Center Roundabout, Sheikh Zayed Road

TYPE Frontlit Hoarding

MEDIA SIZE 70 meters x 17 meters

TRAFFIC COUNT 500,000 – 550,000 per day

LOCATION Sheikh Zayed Road

#### LANDMARK

Along Sheikh Zayed Road near Zabeel Park, Etisalat Headquarters, World Trade Center

### TRADE CENTER HOARDING #1 Location Map & Other Photos