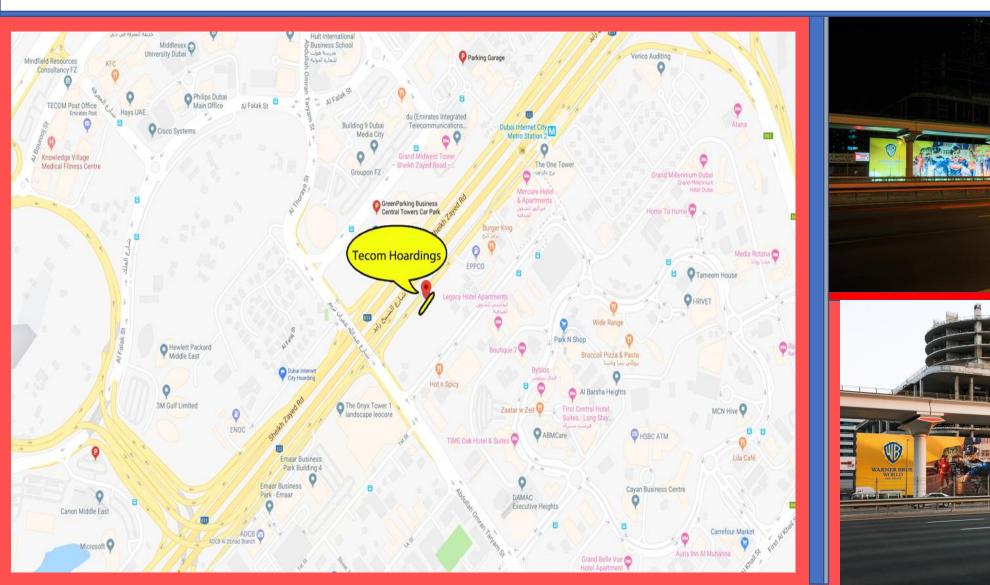

### DUBAI INTERNET CITY HOARDING #1 Location Map & Other Photos

## **DUBAI INTERNET CITY HOARDING #2**

Opposite Knowledge Village Dubai, Sheikh Zayed Road

TYPE Frontlit Hoarding

MEDIA SIZE 55 meters x 14 meters

TRAFFIC COUNT 500,000 – 550,000 per day

LOCATION Sheikh Zayed Road

LANDMARK Along Sheikh Zayed Road near Dubai Internet City Metro Station, Mercure Hotel, The Green Community, Knowledge Village and Barsha Heights

### DUBAI INTERNET CITY HOARDING #2 Location Map & Other Photos