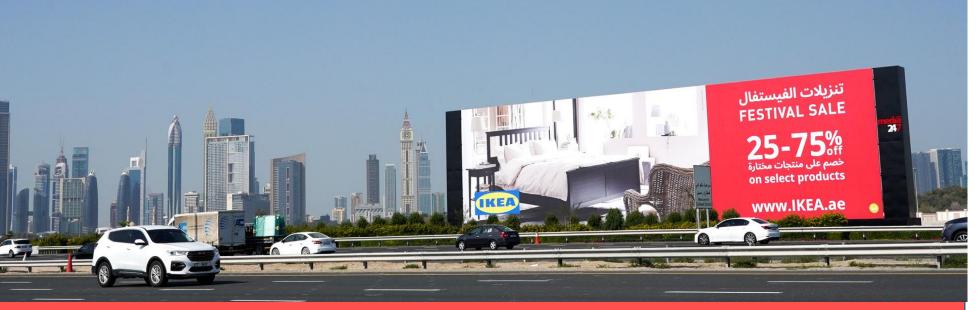

### AMERICAN UNIVERSITY HOARDINGS Next to American University Dubai Sheikh Zayed Road

TYPE Frontlit Hoarding

MEDIA SIZE 175 meters x 16 meters

TRAFFIC COUNT 500,000 – 550,000 per day

LOCATION Sheikh Zayed Road

**LANDMARK** 

Along Sheikh Zayed Road near American University Dubai and Dubai Media City Opposite Emirates Golf Club and Jumeirah Lakes Towers towards Dubai Marina & JBR

### AMERICAN UNIVERSITY HOARDINGS Location Map & Other Photos