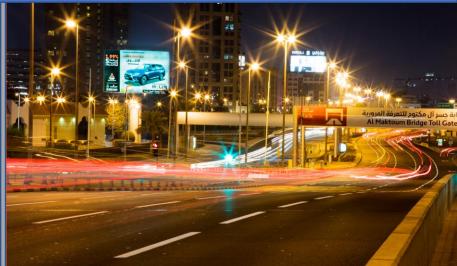

## MAKTOUM BRIDGE UNIPOLE Towards Clock Tower Deira

#### TYPE Backlit Unipole

MEDIA SIZE 16 meters x 10 meters

TRAFFIC COUNT 250,000 – 300,000 per day

LOCATION Al Maktoum Bridge

#### LANDMARK

Along Maktoum Bridge and Dubai Port area near Deira Cloak tower and Deira City Centre, Dubai Municipality and Land Department

#### MAKTOUM BRIDGE UNIPOLE Location Map & Other Photos