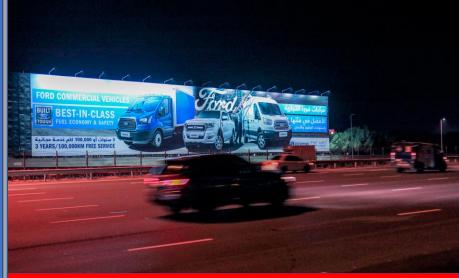

#### JEBEL ALI HOARDINGS #1 to #4 Next to Jafza Gate #4 Exit, towards Expo 2020 exit, Sheikh Zayed Road

#### TYPE Frontlit Hoarding

MEDIA SIZE 200 meters x 17 meters

TRAFFIC COUNT 300,000 – 400,000 per day

LOCATION Sheikh Zayed Road

#### **LANDMARK**

Along Sheikh Zayed Road infront of Jebel Ali Freezone near Danube Metro Station, Jafza Gate#4 and IBN Batuta Mall opposite Jebel Ali Industrial Area

## JEBEL ALI HOARDINGS #1 to #4 Location Map & Other Photos