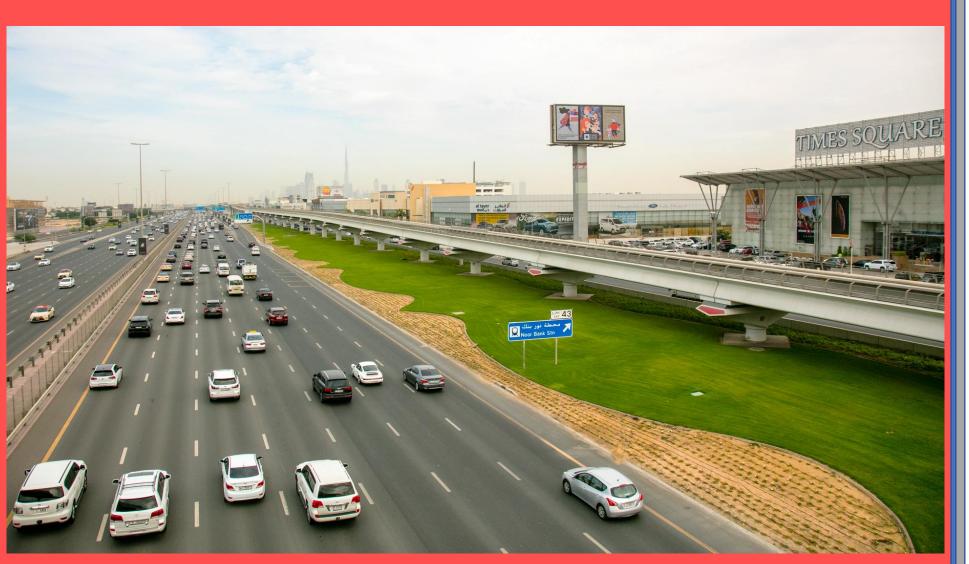

# TIME SQUARE UNIPOLE

Near Al Tayer Motors Showroom, Sheikh Zayed Road

TYPE Backlit Unipole

MEDIA SIZE 16 meters x 8 meters

TRAFFIC COUNT 500,000 – 550,000 per day

LOCATION Sheikh Zayed Road

#### **LANDMARK**

Infront of Time Square Mall before Manara Exit near Al Quoz Industrial Area and Mall of the Emirates besides Al Tayer Motors

## TIME SQUARE UNIPOLE Location Map & Other Photos