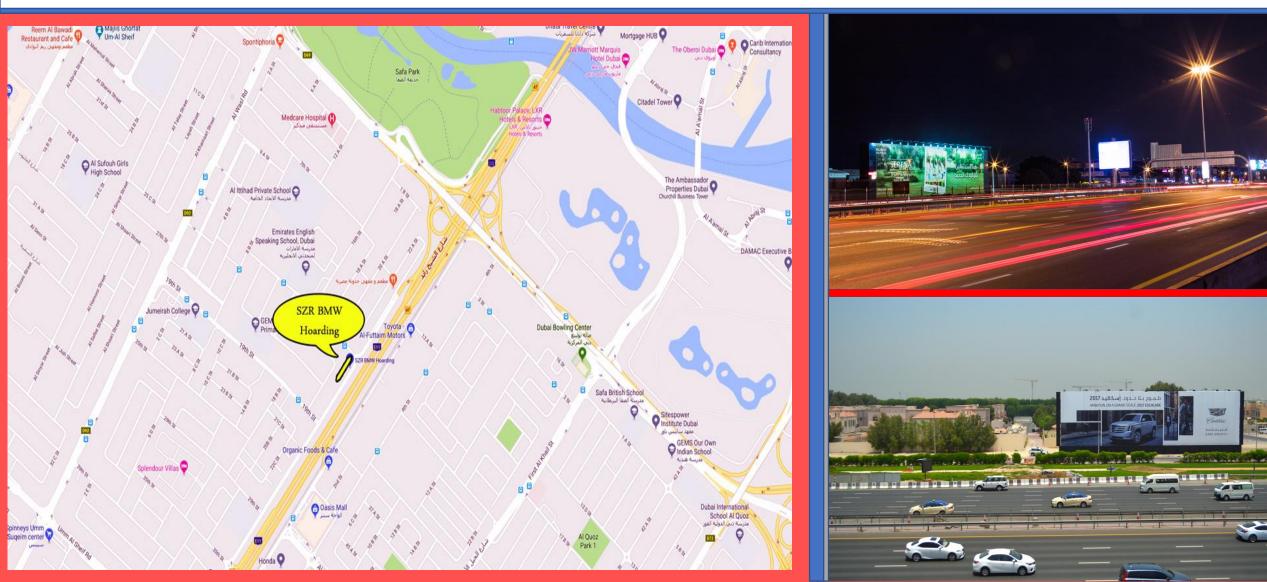

## SHEIKH ZAYED ROAD HOARDING

Opposite BMW Showroom, Sheikh Zayed Road

TYPE Frontlit Hoarding

MEDIA SIZE 50 meters x 14 meters

TRAFFIC COUNT 500,000 – 550,000 per day

LOCATION Sheikh Zayed Road

#### **LANDMARK**

Along Sheikh Zayed Road near Noor Metro Station, Manara Municipality, Medcare and Dubai Canal opposite AGMC/BMW & Toyota Showroom

### SHEIKH ZAYED HOARDING OPP. BMW SHOWROOM Location Map & Other Photos