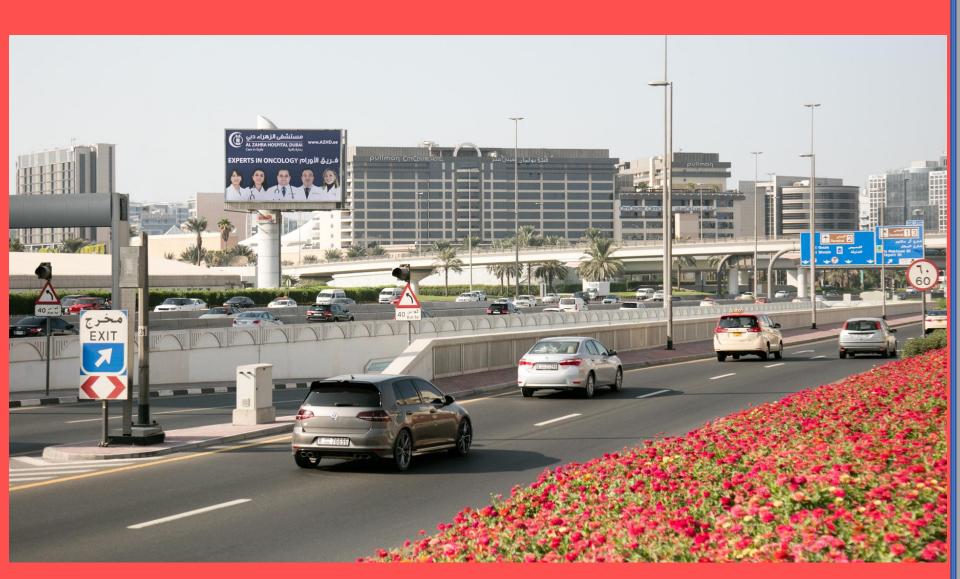

## GARHOUD UNIPOLE #4 Near Deira City Centre

TYPE Backlit Unipole

MEDIA SIZE 16 meters x 10 meters

TRAFFIC COUNT 250,000 – 300,000 per day

LOCATION Al Garhoud Bridge

LANDMARK Near Deira City Center, Emirates Aviation Institution, and Dubai Golf Creek Club

## GARHOUD BRIDGE UNIPOLE #4 Location Map & Other Photos