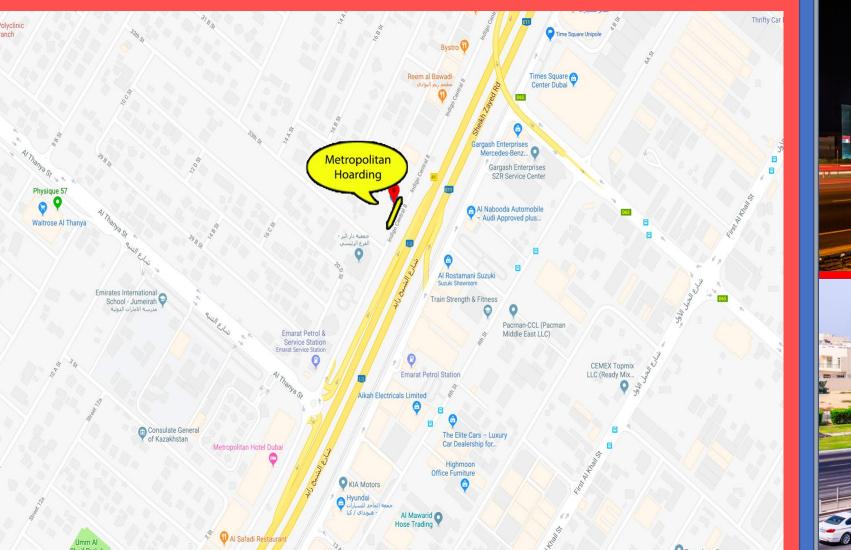

## METROPOLITAN HOARDING

near Metropolitan Hotel Sheikh Zayed Road

TYPE Frontlit Hoarding

MEDIA SIZE 75 meters x 14 meters

<u>TRAFFIC COUNT</u> 500,000 – 550,000 per day

LOCATION Sheikh Zayed Road

LANDMARK Along Sheikh Zayed Road near Manara exit, Metropolitan Hotel, Mall of Emirates and Time Square opposite Al Quoz Industrial Area

### METROPOLITAN HOARDING Location Map & Other Photos