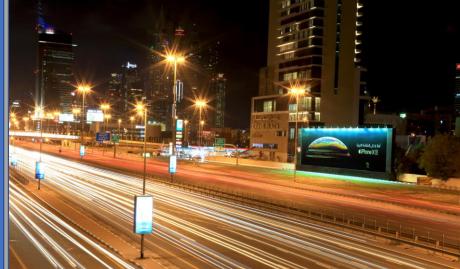

## **DUBAI INTERNET CITY HOARDING #1**

Opposite Onyx Towers Dubai, Sheikh Zayed Road

TYPE Frontlit Hoarding

MEDIA SIZE 55 meters x 14 meters

TRAFFIC COUNT 500,000 – 550,000 per day

LOCATION Sheikh Zayed Road

LANDMARK

Along Sheikh Zayed Road near Media City Petrol Station, Knowledge Village, and Dubai Internet City opposite The Greens Community

### DUBAI INTERNET CITY HOARDING #1 Location Map & Other Photos