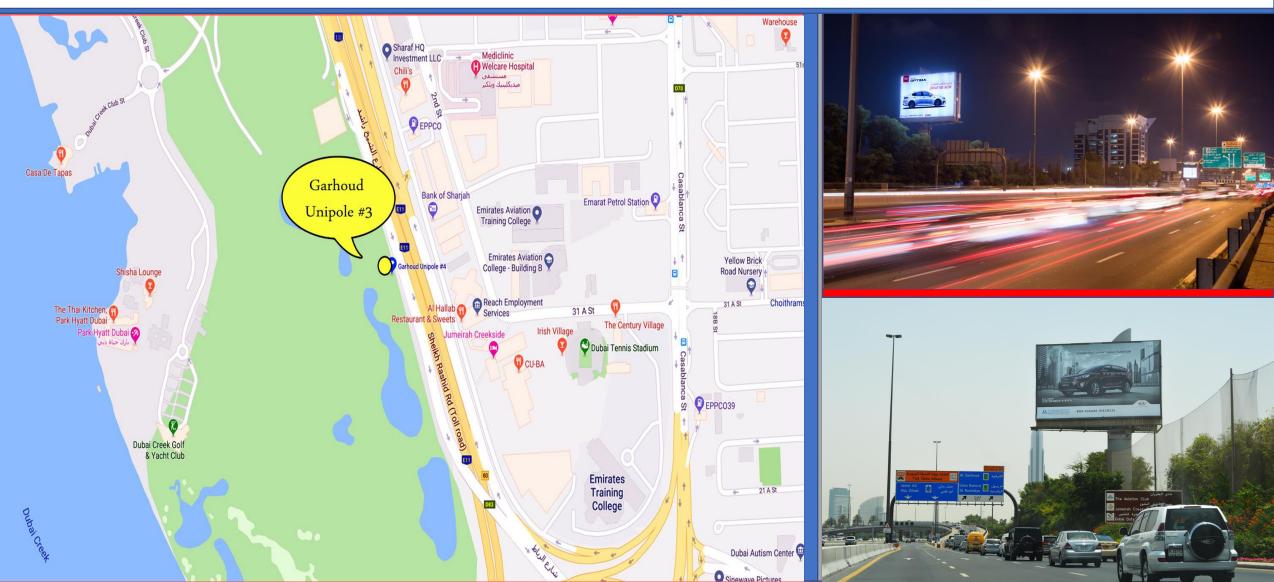

## GARHOUD UNIPOLE #4 Near Deira City Centre

TYPE Backlit Unipole

MEDIA SIZE 16 meters x 10 meters

TRAFFIC COUNT 250,000 – 300,000 per day

LOCATION Al Garhoud Bridge

LANDMARK Near Deira City Center, Emirates Aviation Institution, and Dubai Golf Creek Club

## GARHOUD BRIDGE UNIPOLE #4 Location Map & Other Photos