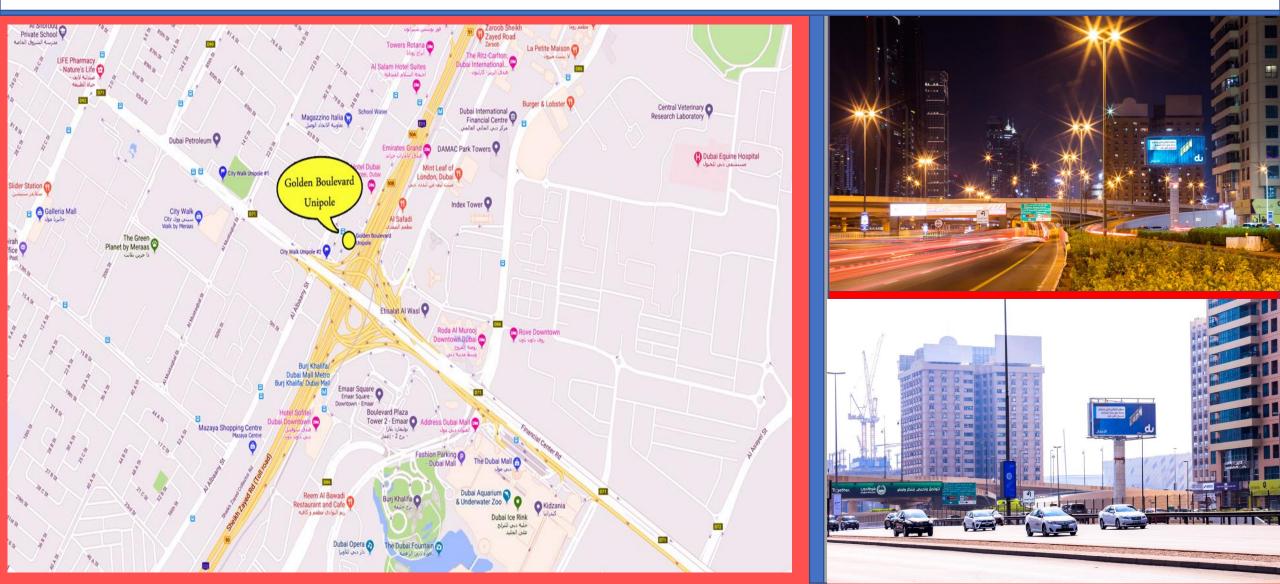

# GOLDEN BOULEVARD UNIPOLE

Towards Dubai Mall Exit & Financial Centre exit, Sheikh Zayed Road

TYPE Backlit Unipole

MEDIA SIZE 16 meters x 8 meters

TRAFFIC COUNT 500,000 – 550,000 per day

LOCATION Sheikh Zayed Road

LANDMARK

Along Sheikh Zayed Road First Interchange near Shangrila Hotel near City Walk Area opposite Dusit Thani Hotel and Dubai Mall

#### GOLDEN BOULEVARD UNIPOLE Location Map & Other Photos

**CITY WALK UNIPOLE #1** Opposite City Walk Mall, Al Safa Street

TYPE Backlit Unipole

MEDIA SIZE 12 meters x 8 meters

TRAFFIC COUNT 300,000 – 400,000 per day