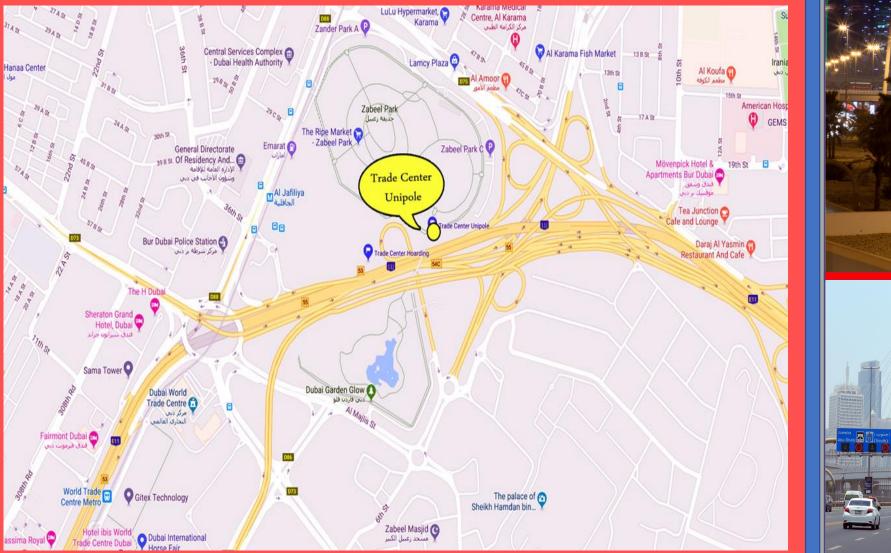

### TRADE CENTER HOARDING #1 Location Map & Other Photos

## **TRADE CENTER UNIPOLE** Near Dubai Frame, Sheikh Zayed Road

TYPE Backlit Unipole

MEDIA SIZE 18 meters x 10 meters

TRAFFIC COUNT 500,000 – 550,000 per day

LOCATION Sheikh Zayed Road

LANDMARK Along Sheikh Zayed Road near Trade Centre Roundabout, Al Jafiliya Metro Station, Zabeel Park, The Frame, and Dubai Immigration Department

## TRADE CENTER UNIPOLE Location Map & Other Photos