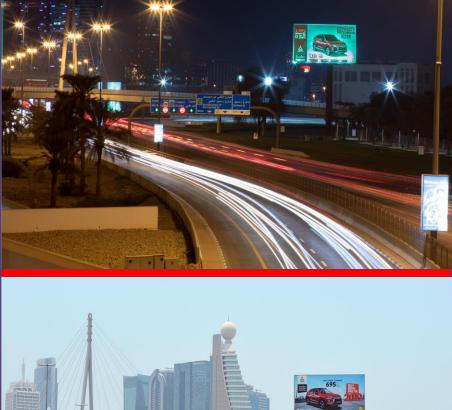

## **TRADE CENTER UNIPOLE** Near Dubai Frame, Sheikh Zayed Road

TYPE Backlit Unipole

MEDIA SIZE 18 meters x 10 meters

TRAFFIC COUNT 500,000 – 550,000 per day

LOCATION Sheikh Zayed Road

LANDMARK Along Sheikh Zayed Road near Trade Centre Roundabout, Al Jafiliya Metro Station, Zabeel Park, The Frame, and Dubai Immigration Department

## TRADE CENTER UNIPOLE Location Map & Other Photos