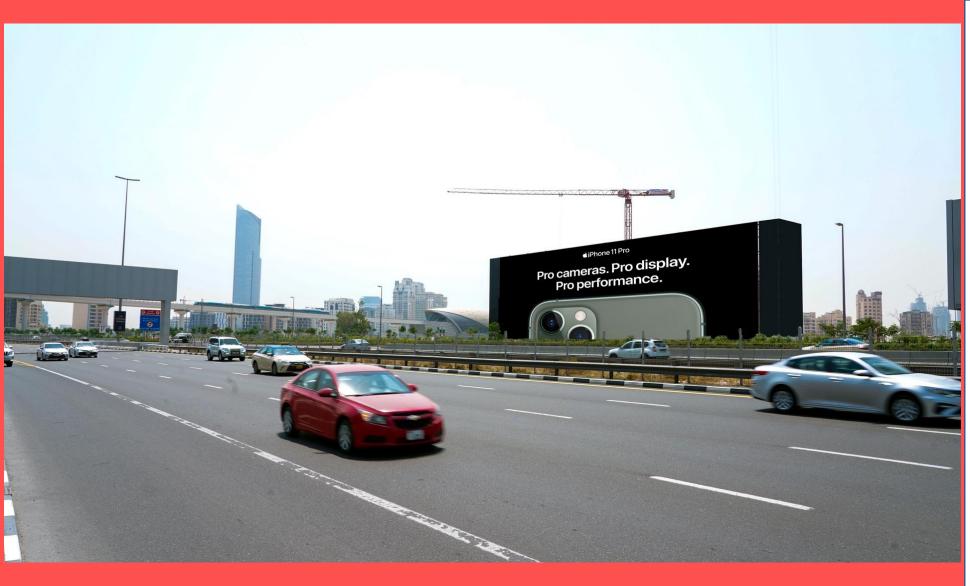

## GARHOUD BRIDGE HOARDING

Located before Al Garhoud Bridge towards Dubai International Airport

TYPE Frontlit Hoarding

VISUAL SIZE 50m x 15m

<u>TRAFFIC COUNT</u> 400,000 – 450,000 per day

LOCATION Sheikh Rashid Road

LANDMARKS Dubai International Airport, Al Jaddaf Metro station, Grand Hyatt, Dubai Police Officer's Club