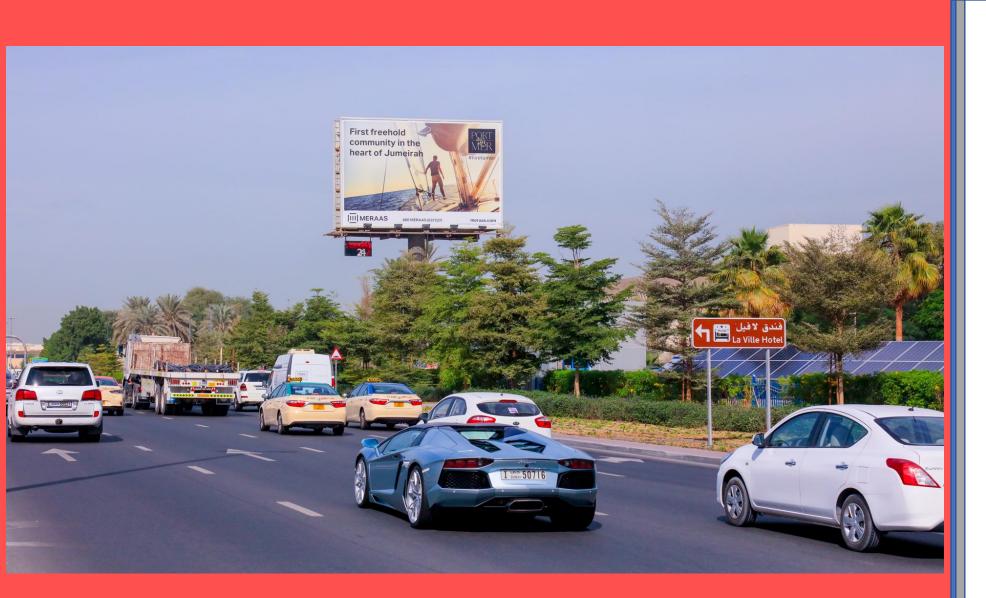

#### GOLDEN BOULEVARD UNIPOLE Location Map & Other Photos

**CITY WALK UNIPOLE #1** Opposite City Walk Mall, Al Safa Street

TYPE Backlit Unipole

MEDIA SIZE 12 meters x 8 meters

TRAFFIC COUNT 300,000 – 400,000 per day

LOCATION City Walk Area

**LANDMARK** 

Infront of Khazan Park along Al Safa Road opposite City Walk Area near Sheikh Zayed Road First Interchange across Dubai Mall

## CITY WALK UNIPOLE #1 Location Map & Other Photos

**CITY WALK UNIPOLE #2** Towards The Dubai Mall & Burj Khalifa, Al Safa Street

TYPE Backlit Unipole

MEDIA SIZE 16 meters x 8 meters

TRAFFIC COUNT 300,000 – 400,000 per day