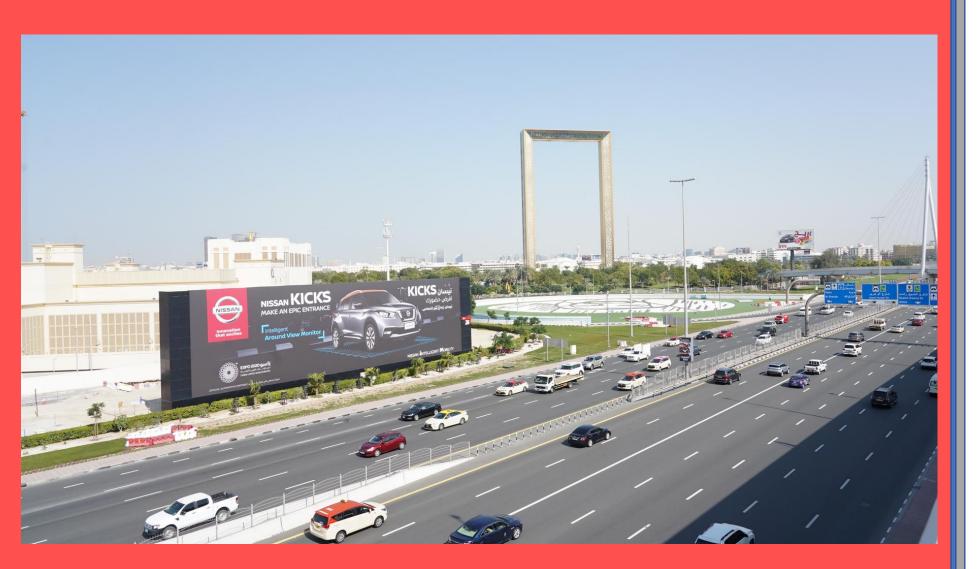

## TRADE CENTER HOARDING #1

near Dubai Frame & Trade Center Roundabout, Sheikh Zayed Road

TYPE Frontlit Hoarding

MEDIA SIZE 70 meters x 17 meters

TRAFFIC COUNT 500,000 – 550,000 per day

LOCATION Sheikh Zayed Road

#### LANDMARK

Along Sheikh Zayed Road near Zabeel Park, Etisalat Headquarters, World Trade Center

### TRADE CENTER HOARDING #1 Location Map & Other Photos