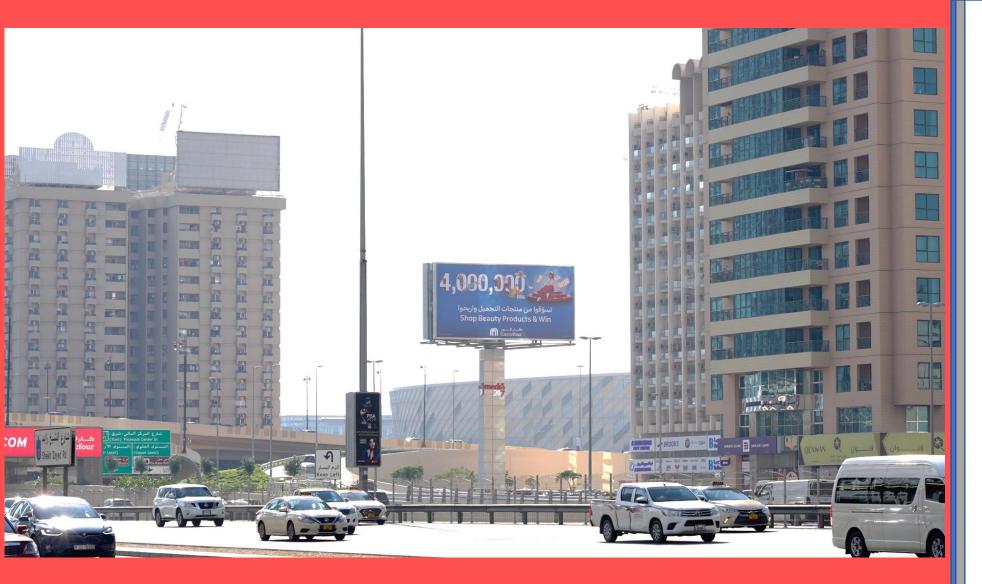

## **TRADE CENTER UNIPOLE** Near Dubai Frame, Sheikh Zayed Road

TYPE Backlit Unipole

MEDIA SIZE 18 meters x 10 meters

TRAFFIC COUNT 500,000 – 550,000 per day

LOCATION Sheikh Zayed Road

LANDMARK Along Sheikh Zayed Road near Trade Centre Roundabout, Al Jafiliya Metro Station, Zabeel Park, The Frame, and Dubai Immigration Department

## TRADE CENTER UNIPOLE Location Map & Other Photos