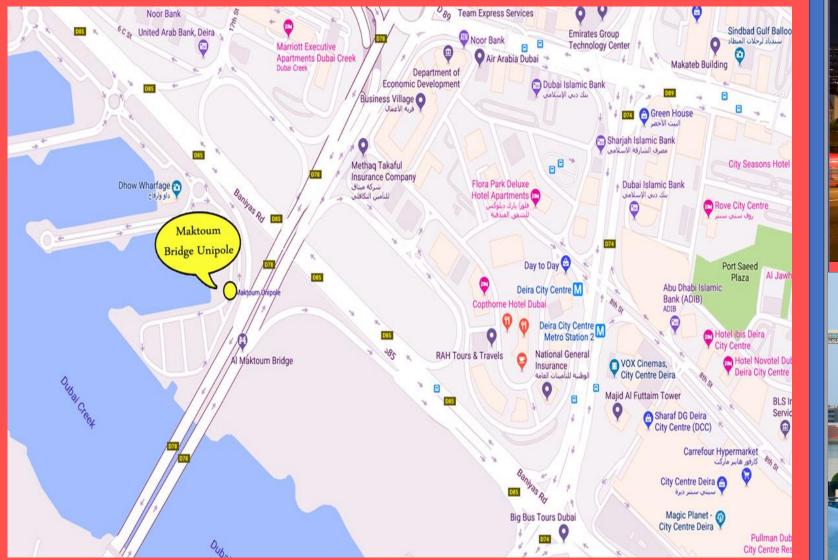

## MAKTOUM BRIDGE UNIPOLE Towards Clock Tower Deira

#### TYPE Backlit Unipole

MEDIA SIZE 16 meters x 10 meters

TRAFFIC COUNT 250,000 – 300,000 per day

LOCATION Al Maktoum Bridge

#### LANDMARK

Along Maktoum Bridge and Dubai Port area near Deira Cloak tower and Deira City Centre, Dubai Municipality and Land Department

#### MAKTOUM BRIDGE UNIPOLE Location Map & Other Photos