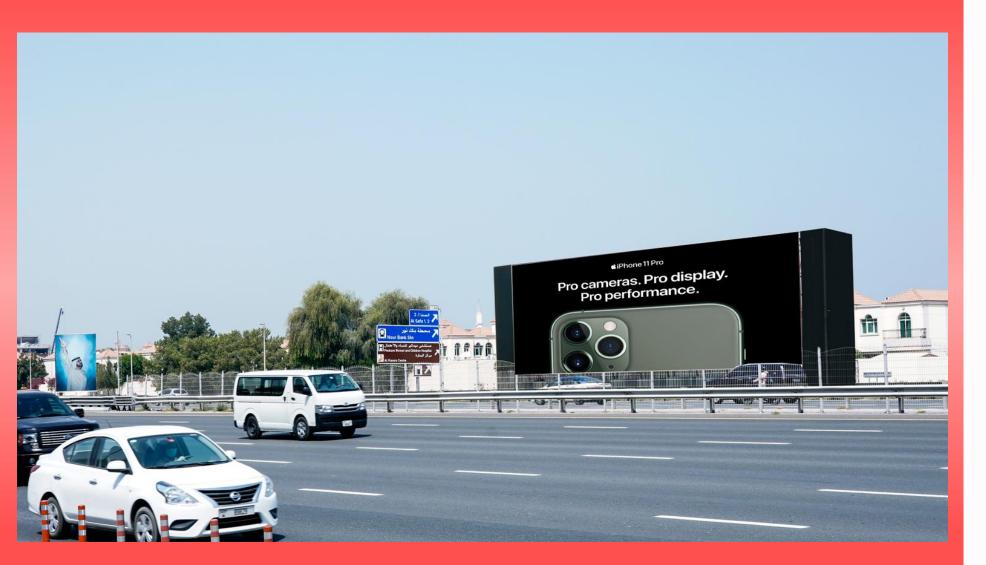

### SHEIKH ZAYED ROAD HOARDING (Opposite Oasis Mall)

#### TYPE Frontlit Hoarding

MEDIA SIZE 45 meters x 15 meters

TRAFFIC COUNT 500,000 – 550,000 per day

#### LOCATION Sheikh Zayed Road

#### LANDMARK

Along Sheikh Zayed Road, Oppo. Oasis Mall, before English college