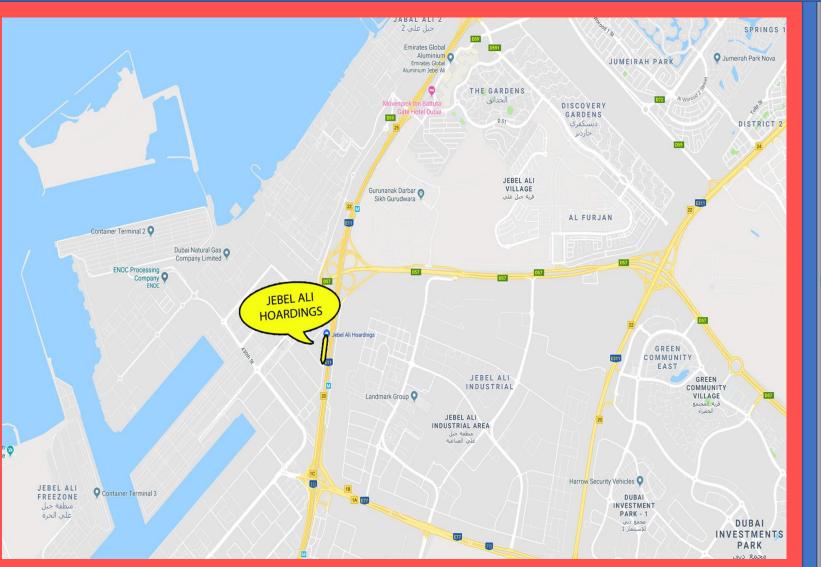

Al Garhoud Bridge towards Dubai International Airport



TYPE Frontlit Hoarding

VISUAL SIZE 50m x 15m

<u>TRAFFIC COUNT</u> 400,000 – 450,000 per day

LOCATION Sheikh Rashid Road

LANDMARKS Dubai International Airport, Al Jaddaf Metro station, Grand Hyatt, Dubai Police Officer's Club

### GARHOUD HOARDING Location Map







#### JEBEL ALI HOARDINGS #1 to #4 Next to Jafza Gate #4 Exit, towards Expo 2020 exit, Sheikh Zayed Road



#### TYPE Frontlit Hoarding

MEDIA SIZE 200 meters x 17 meters

TRAFFIC COUNT 300,000 – 400,000 per day

LOCATION Sheikh Zayed Road

#### **LANDMARK**

Along Sheikh Zayed Road infront of Jebel Ali Freezone near Danube Metro Station, Jafza Gate#4 and IBN Batuta Mall opposite Jebel Ali Industrial Area

## JEBEL ALI HOARDINGS #1 to #4 Location Map & Other Photos









## JEBEL ALI HOARDINGS #5 to #8 Next to Jafza Gate #4 Exit, towards Expo 2020 exit, Sheikh Zayed Road



TYPE Frontlit Hoarding

MEDIA SIZE 200 meters x 17 meters

TRAFFIC COUNT 300,000 – 400,000 per day

LOCATION Sheikh Zayed Road

#### **LANDMARK**

Along Sheikh Zayed Road infront of Jebel Ali Freezone near Danube Metro Station, Jafza Gate#4 and IBN Batuta Mall opposite Jebel Ali Industrial Area

## JEBEL ALI HOARDINGS #5 to #8 Location Map & Other Photos











# PORT RASHID HOARDINGS

Towards Shindagha Tunnel and close to Deira Gold Souk, Old Dubai



TYPE Frontlit Hoarding

MEDIA SIZE 65 meters x 12 meters

TRAFFIC COUNT 180,000 – 200,000 per day

LOCATION Bur Dubai

LANDMARK Infront of Port Rashid / Mina Area, before Shindagha Tunnel, opposite Al Ghubaiba Carrefour towards