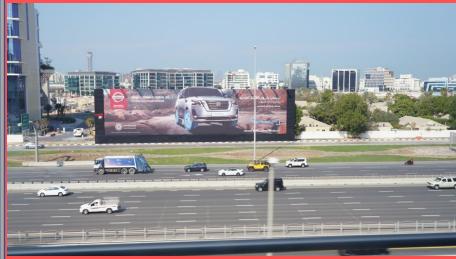

## **DUBAI INTERNET CITY HOARDING #1**

Opposite Onyx Towers Dubai, Sheikh Zayed Road

TYPE Frontlit Hoarding

MEDIA SIZE 55 meters x 14 meters

TRAFFIC COUNT 500,000 – 550,000 per day

LOCATION Sheikh Zayed Road

LANDMARK

Along Sheikh Zayed Road near Media City Petrol Station, Knowledge Village, and Dubai Internet City opposite The Greens Community

### DUBAI INTERNET CITY HOARDING #1 Location Map & Other Photos