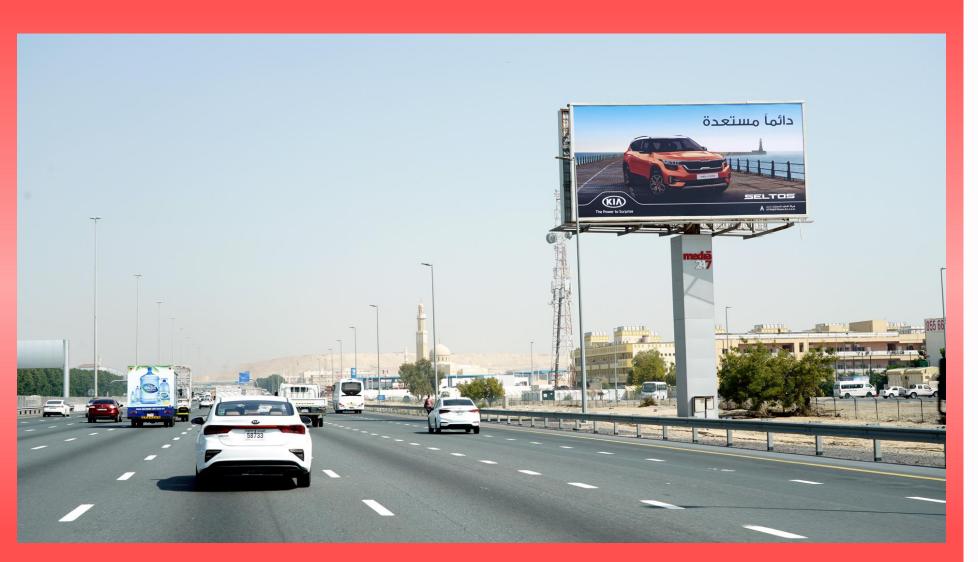

#### Mirdiff Unipole #3 Mushaisna area, Sheikh Mohammed Bin Zayed Road

TYPE Backlit Unipole

MEDIA SIZE 14 meters x 7 meters

<u>TRAFFIC COUNT</u> 350,000 – 450,000 per day

LOCATION Mirdiff Road

#### LANDMARK

After Mirdiff city centre towards Sharjah, Ajman & Ras Al Khaimah, near Etisalat Academy along Muhaisna area